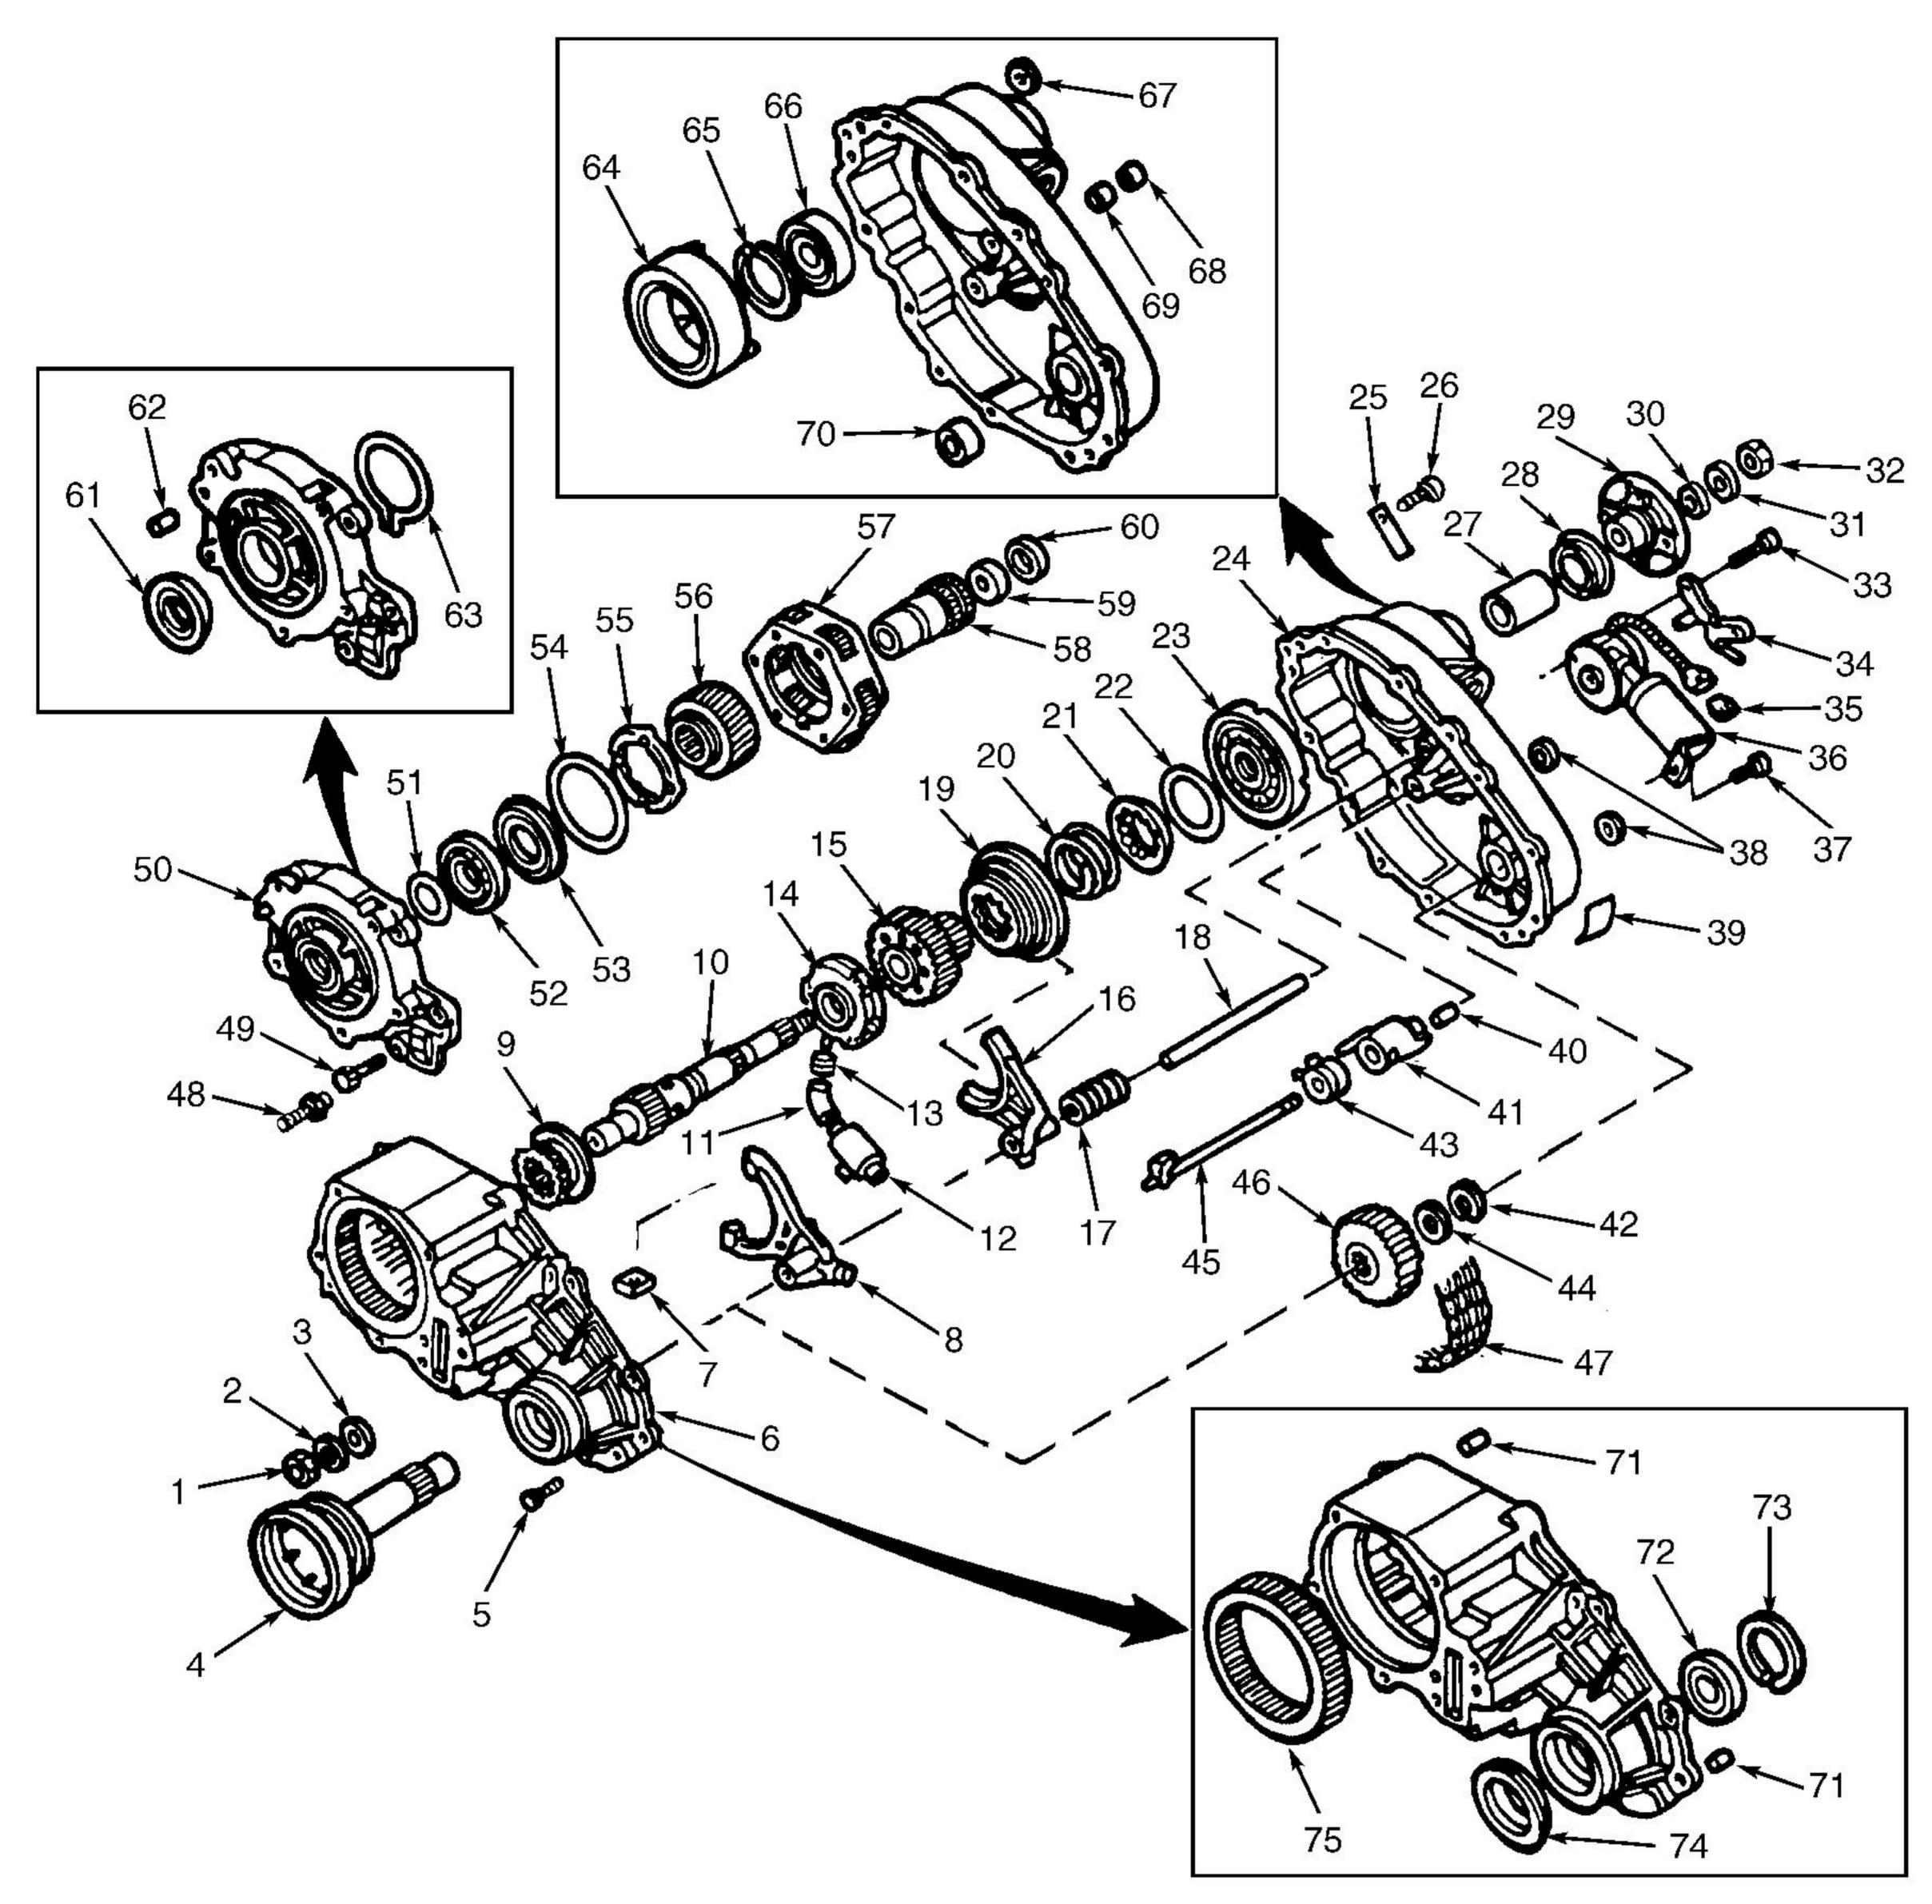

1. Shaft Nut 2. Output Shaft Yoke Washer 3. Oil Seal 4. Cupped CV Flange 5. Bolt 6. Front Case 7. Oil Pan Magnet 8. High/Low Shift Fork 9. First Gear 10. Rear Output Shaft 11. Hose Coupling 12. Oil Strainer 13. Hose Clamp 14. Pump Assembly 15. Drive Sprocket 16. 2WD/4WD Shift Fork 17. Lock-Up Return Spring 18. Shift Rail 19. 2WD/4WD Lock-Up Assembly 20. Sleeve Return Spring 21. Lock-Up Hub 22. Snap Ring 23. Clutch Housing 24. Rear Case 25. Identification Tag G99B54016

26. Bolt 27. Sleeve 28. Yoke-To-Flange Seal 29. Rear Output Flange 30. Oil Seal 31. Output Shaft Yoke Washer 32. Shaft Nut 33. Bolt (Hex-Head) 34. Bracket 35. Wire Connector Spacer 36. Transfer Case Shift Motor 37. Bolt (Hex-Head) 38. Pipe Plug 39. Broadcast Code Decal 40. Spacer 41. Helical Shaft Cam 42. Snap Ring 43. Torsion Spring 44. Thrust Washer 45. Shift Shaft 46. Driven Sprocket 47. Drive Chain 48. Breather Barb 49. Bolt 50. Main Drive Gear Bearing Retainer

51. Snap Ring 52. Bearing 53. Output Shaft Thrust Washer 54. Snap Ring 55. Thrust Plate 56. Overdrive Sun Gear 57. Front Planet Assembly 58. Input Shaft 59. Bearing 60. Output Shaft Bearing 61. Yoke-To-Flange Seal 62. Spiral Pin 63. Snap Ring 64. Coil Assembly 65. Snap Ring 66. Bearing 67. Nut (Hex) 68. Shifter Shaft Seal 69. Bearing (Sleeve) 70. Gear Bearing 71. Dowel Pin 72. Front Output Bearing 73. Snap Ring 74. Yoke-To-Flange Seal

75. Ring Gear