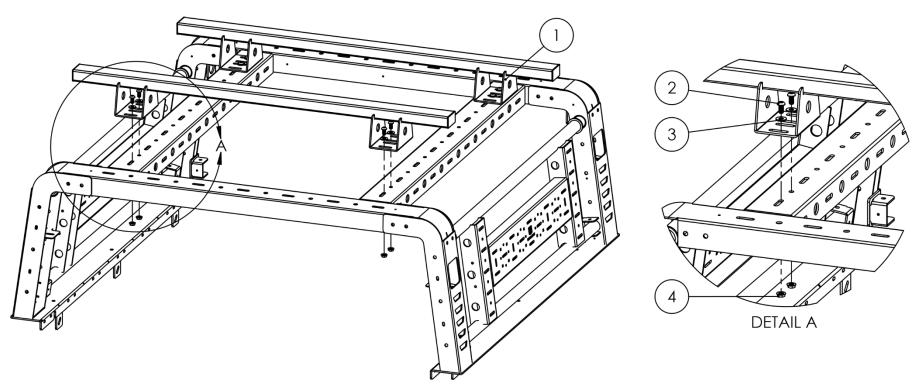

## Access Rack Crossbar Installation Guide

| Number | Part                                   | ۵ty |
|--------|----------------------------------------|-----|
| 1      | Access Rack Crossbar                   | 2   |
| 2      | 3/8" - 16 x 3/4" Button Head Cap Screw | 8   |
| 3      | 3/8" x 7/8" Metal Washer               | 8   |
| 4      | 3/8" - 16 Flange Nut                   | 8   |

## Instructions

- 1. Mount each Access Rack Crossbar [1] above your current Lateral Crossbars. As shown in the images above, these Crossbars will be fastened through the holes and openings found on their surfaces.
- 2. As shown in **DETAIL A**, find an arrangement that works for your needs and allows you to fasten each base twice.
- 3. Secure each base using (2) <sup>3</sup>/<sub>4</sub>" Screws [2], (2) Metal Washer [3] and (2) Flange Nuts [4].