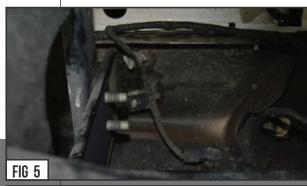

## STEP 4

#### SEE FIGURES 4-7

4) Prop the LED bracket mounts into place by sliding mounting tab slots up and over the factory bolts. Make sure the brackets are in the proper position, appropriate side and the LED light is facing away from the vehicles rear. Repeat on opposite side.