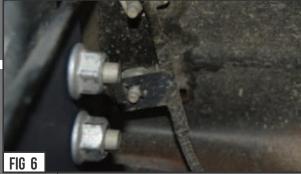

## STEP 4

#### SEE FIGURES 4-7

4) Prop the LED bracket mounts into place by sliding mounting tab slots up and over the factory bolts. Make sure the brackets are in the proper position, appropriate side and the LED light is facing away from the vehicles rear. Repeat on opposite side.