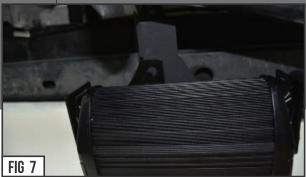

#### SEE FIGURES 4-7

4) Prop the LED bracket mounts into place by sliding mounting tab slots up and over the factory bolts. Make sure the brackets are in the proper position, appropriate side and the LED light is facing away from the vehicles rear. Repeat on opposite side.