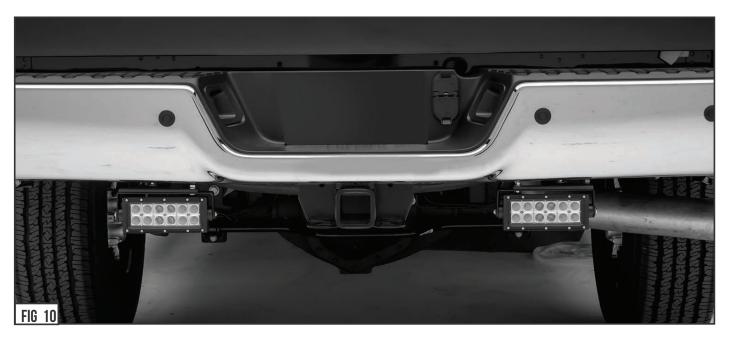

It is best to adjust the angle with the vehicle on level ground with lights facing a wall, garage door or other solid barrier. We recommend checking from a distance of 25'. Your installation is now completed.

LED LIGHT BRACKET INSTALLATION - PROCESS COMPLETE