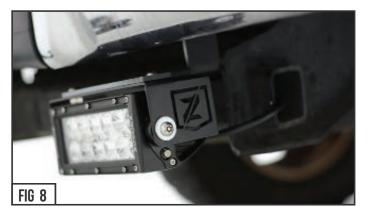

#### SEE FIGURES 4-7

4) Prop the LED bracket mounts into place by sliding mounting tab slots up and over the factory bolts. Make sure the brackets are in the proper position, appropriate side and the LED light is facing away from the vehicles rear. Repeat on opposite side.

### STEP 5 ADJUSTMENT TIPS

5) Using your best judgement, move the adjustable bracket peice into your prefferred position, and finally tighten everything up for now.