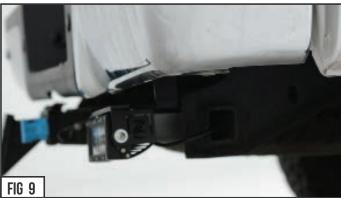

#### STEP 6

6) Wire LED Light with a ZROADZ optional wiring harness kit (part# Z390020S-A) or by utilizing a compatible custom wiring harness. ZROADZ recommends LED Lights be wired with ZROADZ harness kit (part# Z390020S-A).