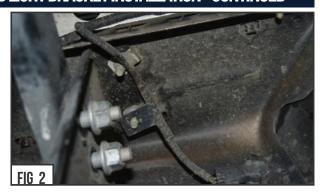

#### SEE FIGURE 2

2) From under the rear bumper, take your ZROADZ LED light mount and mock it up into position. This will help you gain familiarity with the mounting orientation.

Identify these two bolts that hang the rear bumper on either side of vehicle corner.