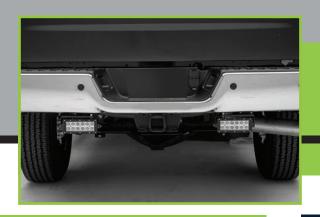

## ZROADZ DYNAMIC LED MOUNTING SOLUTIONS

2008-2010 FORD F-250/F-350/SUPER DUTY

Z385461 / Z385461-KIT **REAR BUMPER LED LIGHT MOUNTS** 

PARTS ARE PATENT PENDING. ALL RIGHTS RESERVED - COPYRIGHT © 2016 - ZROADZ LED. INC.

## **FINAL INSTALLATION**