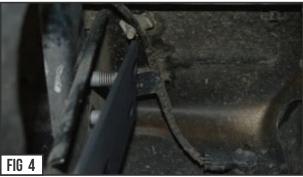

## STEP 4

#### SEE FIGURES 4-7

4) Prop the LED bracket mounts into place by sliding mounting tab slots up and over the factory bolts. Make sure the brackets are in the proper position, appropriate side and the LED light is facing away from the vehicles rear. Repeat on opposite side.