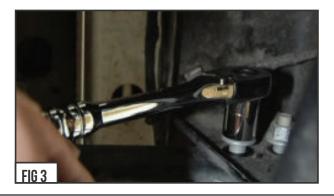

#### STEP 3

#### **SEE FIGURE 3**

3) Using a Socket, or Wrench, loosen and remove the nuts and set aside to re-install after hanging the bracket mount.