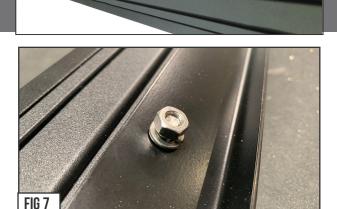

#### STEP 7

#### SEE FIGURE 7

7) Once satisfied with the ZROADZ Wind Diffuser center alignment on the LED Light Bar, put into place the provided Lock Washers, and Nuts. Tighten down using a 10 mm Wrench.