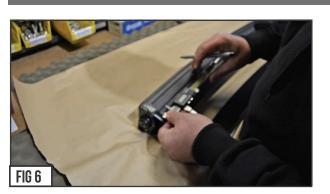

#### STEP 6

### SEE FIGURE 6

6) Using a ruler, tape measurer, micrometer or something of the like, evenly center the Diffuser Plate so that there is an equal gap left between Diffuser Plate and either LED Light Bar End Cap.