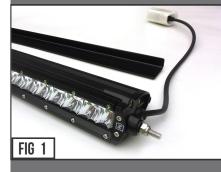

### STEP 2

SEE FIGURES 2 & 3

2) Position the LED Light Bar up side down and insert into the slot the (5) M6 Screws as seen in Figure 2 & Figure 3.