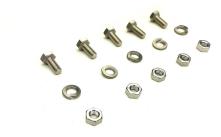

# **HARDWARE INCLUDED**

PARTS INCLUDED

- (5) M6 x 14mm Screws
- (5) M6 Nuts
- (5) 1/4 Lock Washers