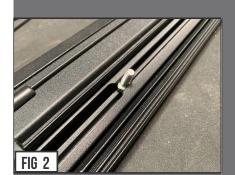

### STEP 2

SEE FIGURES 2 & 3

2) Position the LED Light Bar up side down and insert into the slot the (5) M6 Screws as seen in Figure 2 & Figure 3.