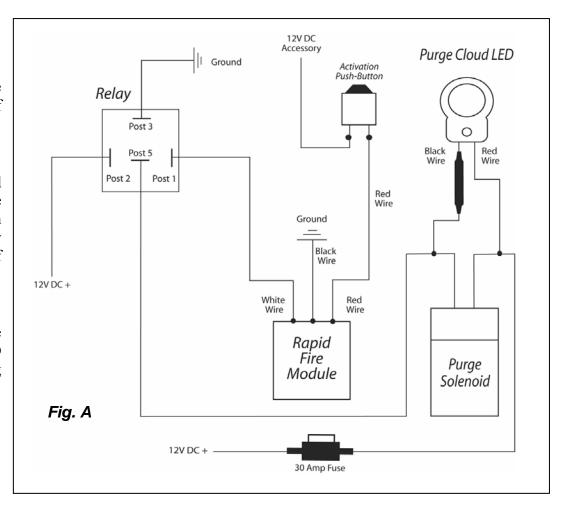

#### How the ZEX Rapid Fire Purge Module Kit works

Once the activation push-button is depressed, the Rapid Fire Module pulses a relay that is connected to the Purge Solenoid and Purge Cloud LED. The pulsing of the module is what causes the rapid fire effect from the Purge Solenoid and the strobe effect from the Purge Cloud LED.

## Step 3:

Wire the Rapid Fire module and the Purge Cloud LED according to the wiring diagram (Fig.A).