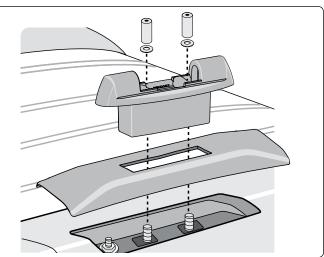

#### **COMBINE BASES, WITH SKIRTS, INSTALL INTO TRACK.**

- Combine bases with skirts.
- Arrows facing toward front of vehicle.

• Tall side of skirt facing outboard (away from center of vehicle).

• Install special nuts and washers onto designated studs (refer to Step 3).

Using wrench from Control Tower kit, tighten special nuts completely.

- Pull rear side of base toward you as you tighten the special nuts as shown.
- Make sure bases are fitting tightly into track.