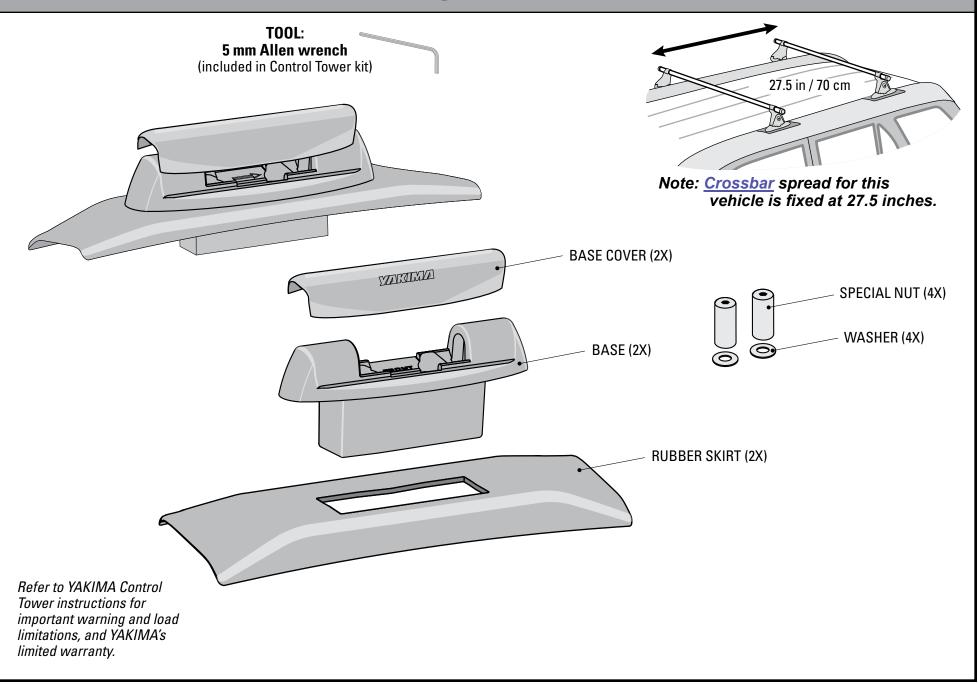

# MAKAMA LandingPad #10

If your vehicle has factory crossbars, remove them now, then proceed to step 3.

#### **COMBINE BASES, WITH SKIRTS, INSTALL INTO TRACK.**

- Combine bases with skirts.
- Arrows facing toward front of vehicle.

• Tall side of skirt facing outboard (away from center of vehicle).

• Install special nuts and washers onto designated studs (refer to Step 3).

Using wrench from Control Tower kit, tighten special nuts completely.

- Pull rear side of base toward you as you tighten the special nuts as shown.
- Make sure bases are fitting tightly into track.