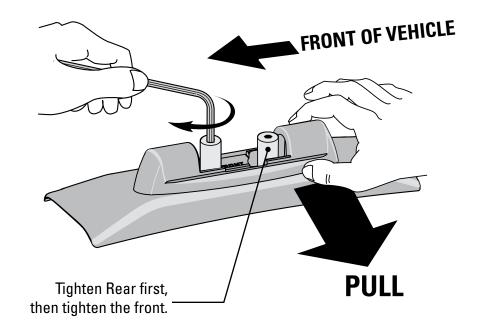

Using wrench from Control Tower kit, tighten special nuts completely.

- Pull rear side of base toward you as you tighten the special nuts as shown.
- Make sure bases are fitting tightly into track.

### **READ THESE WARNINGS!**

Make sure Control Towers, with bars installed, seat completely with Landing Pad. If they do not seat properly, repeat step 6 with special attention to pulling rear side of landing pad toward you as you tighten the special nuts.