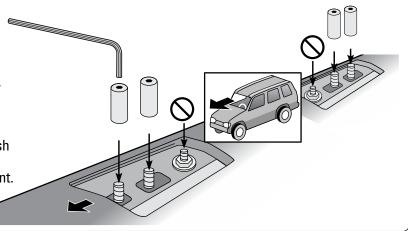

#### **COMBINE BASES, WITH SKIRTS, INSTALL INTO TRACK.**

- Combine bases with skirts.
- Arrows facing toward front of vehicle.

• Tall side of skirt facing outboard (away from center of vehicle).

• Install special nuts and washers onto designated studs (refer to Step 3).

Using wrench from Control Tower kit, tighten special nuts completely.

- Pull rear side of base toward you as you tighten the special nuts as shown.
- Make sure bases are fitting tightly into track.