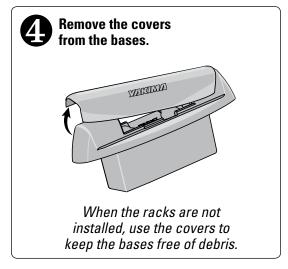

# MAKAMA LandingPad #10





If your vehicle has factory crossbars, remove them now, then proceed to step 3.



## **3** LOCATE FACTORY STUDS.

Due to factory paint, you will need to clean the factory threads via this process:

- Apply some form of lubricant (oil or grease).
- Thread on special nut by hand.
- Tighten with tool until you feel resistance, then turn another 1/4 turn.
- Remove nut and clean debris with wire brush or towel.
- Repeat process until threads are free of paint.





## 6

#### **COMBINE BASES, WITH SKIRTS, INSTALL INTO TRACK.**

- Combine bases with skirts.
- Arrows facing toward front of vehicle.





• Tall side of skirt facing outboard (away from center of vehicle).



• Install special nuts and washers onto designated studs (refer to Step 3).





Using wrench from Control Tower kit, tighten special nuts completely.



- Pull rear side of base toward you as you tighten the special nuts as shown.
- Make sure bases are fitting tightly into track.





### **READ THESE WARNINGS!**



Make sure Control Towers, with bars installed, seat completely with Landing Pad. If they do not seat properly, repeat step 6 with special attention to pulling rear side of landing pad toward you as you tighten the special nuts.



Be sure all hardware is secured accord