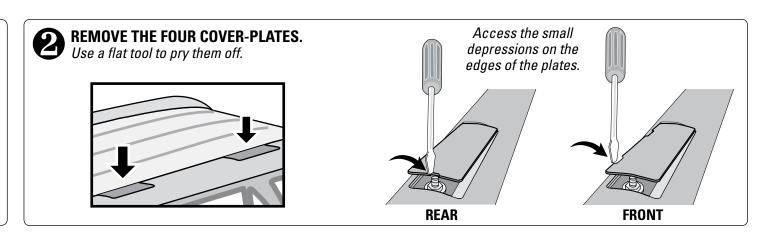

# MAKAMA LandingPad #10

If your vehicle has factory crossbars, remove them now, then proceed to step 3.