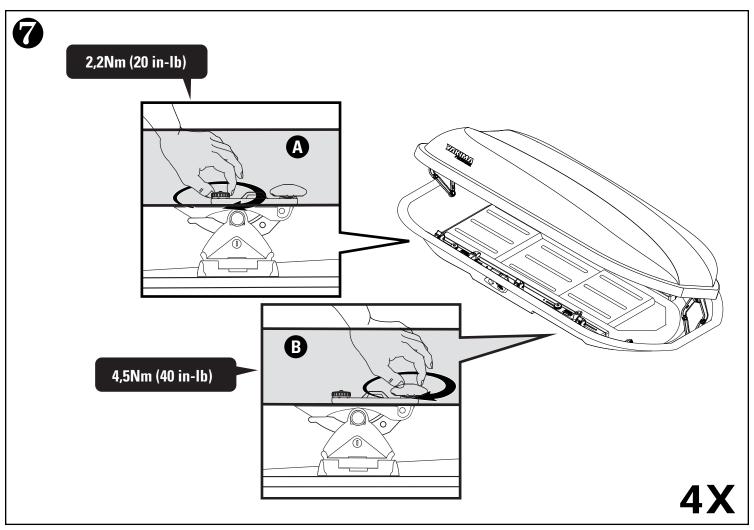

#### **READ THESE WARNINGS!**

PERIODICALLY CHECK THE LEVERS INSIDE THE BOX AND TIGHTEN IF NECESSARY. ATTACHMENT
HARDWARE CAN
LOOSEN OVER TIME.
CHECK AND TIGHTEN
IF NECESSARY,
BEFORE EACH USE.

BE SURE ALL HARDWARE IS SECURED ACCORDING TO INSTRUCTIONS.
FAILURE TO PERFORM SAFETY CHECKS BEFORE DRIVING AWAY CAN RESULT IN PROPERTY DAMAGE, PERSONAL INJURY, OR DEATH.