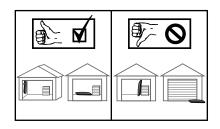

#### **CARE AND MAINTENANCE**

YAKIMA cargo boxes should be cared for and maintained, especially in extreme weather conditions.

- To clean, use only mild detergents. Harsh detergents could damage the gear box surface.
- Protect your gear box from extreme temperatures, (heat or cold) during prolonged storage.
- Remove gear box before entering automatic car wash.
- Hardware such as locks should be lubricated with graphite or other dry lubricant.