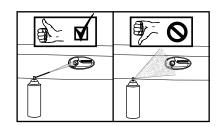

#### **CARE AND MAINTENANCE**

YAKIMA cargo boxes should be cared for and maintained, especially in extreme weather conditions.

- To clean, use only mild detergents. Harsh detergents could damage the gear box surface.
- Protect your gear box from extreme temperatures, (heat or cold) during prolonged storage.
- Remove gear box before entering automatic car wash.
- Hardware such as locks should be lubricated with graphite or other dry lubricant.