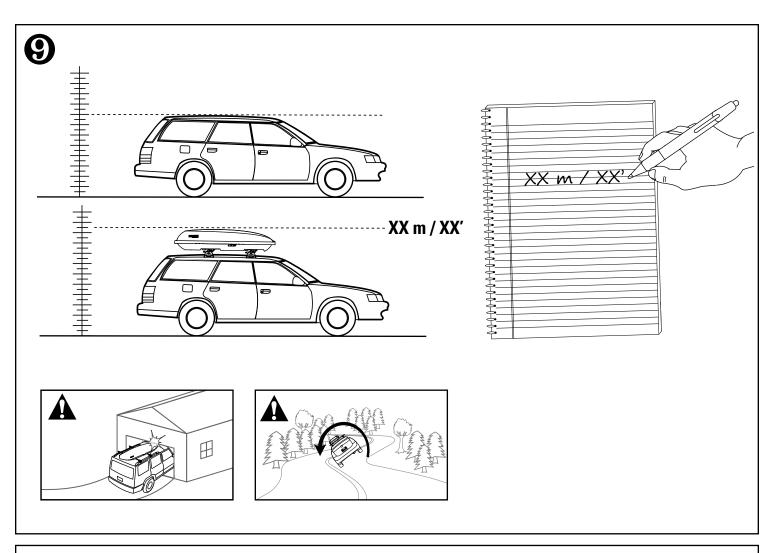

#### **READ THESE WARNINGS!**

PERIODICALLY CHECK THE LEVERS INSIDE THE BOX AND TIGHTEN IF NECESSARY. ATTACHMENT
HARDWARE CAN
LOOSEN OVER TIME.
CHECK AND TIGHTEN
IF NECESSARY,
BEFORE EACH USE.

BE SURE ALL HARDWARE IS SECURED ACCORDING TO INSTRUCTIONS.
FAILURE TO PERFORM SAFETY CHECKS BEFORE DRIVING AWAY CAN RESULT IN PROPERTY DAMAGE, PERSONAL INJURY, OR DEATH.