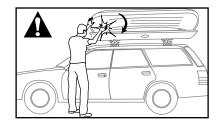

#### **READ THESE WARNINGS!**

PERIODICALLY CHECK THE LEVERS INSIDE THE BOX AND TIGHTEN IF NECESSARY. ATTACHMENT
HARDWARE CAN
LOOSEN OVER TIME.
CHECK AND TIGHTEN
IF NECESSARY,
BEFORE EACH USE.

BE SURE ALL HARDWARE IS SECURED ACCORDING TO INSTRUCTIONS.
FAILURE TO PERFORM SAFETY CHECKS BEFORE DRIVING AWAY CAN RESULT IN PROPERTY DAMAGE, PERSONAL INJURY, OR DEATH.