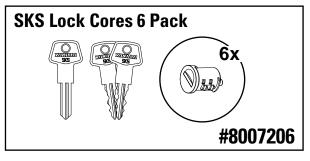

CK THE LEVERS INSIDE THE BOX AND TIGHTEN IF NECESSARY. ATTACHMENT
HARDWARE CAN
LOOSEN OVER TIME.
CHECK AND TIGHTEN
IF NECESSARY,
BEFORE EACH USE.

BE SURE ALL HARDWARE IS SECURED ACCORDING TO INSTRUCTIONS.
FAILURE TO PERFORM SAFETY CHECKS BEFORE DRIVING AWAY CAN RESULT IN PROPERTY DAMAGE, PERSONAL INJURY, OR DEATH.

#### **CARE AND MAINTENANCE**

YAKIMA cargo boxes should be cared for and maintained, especially in extreme weather conditions.

- To clean, use only mild detergents. Harsh detergents could damage the gear box surface.
- Protect your gear box from extreme temperatures, (heat or cold) during prolonged storage.
- Remove gear box before entering automatic car wash.
- Hardware such as locks should be lubricated with graphite or other dry lubricant.

## **AVAILABLE ACCESSORIES**