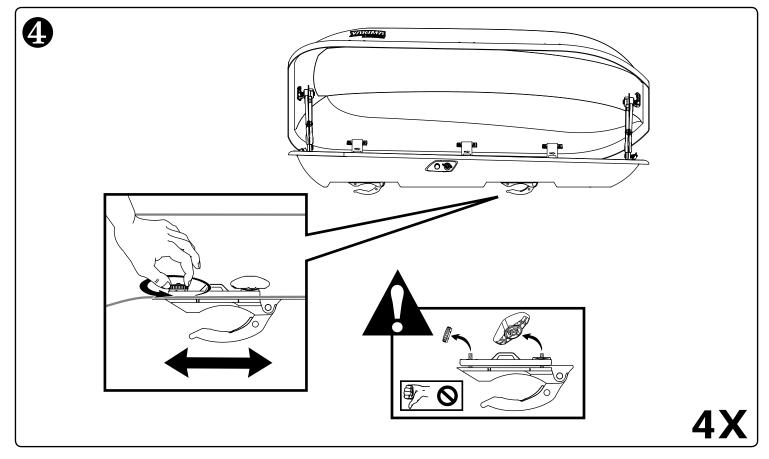

#### **READ THESE WARNINGS!**

PERIODICALLY CHECK THE LEVERS INSIDE THE BOX AND TIGHTEN IF NECESSARY. ATTACHMENT
HARDWARE CAN
LOOSEN OVER TIME.
CHECK AND TIGHTEN
IF NECESSARY,
BEFORE EACH USE.

BE SURE ALL HARDWARE IS SECURED ACCORDING TO INSTRUCTIONS.
FAILURE TO PERFORM SAFETY CHECKS BEFORE DRIVING AWAY CAN RESULT IN PROPERTY DAMAGE, PERSONAL INJURY, OR DEATH.