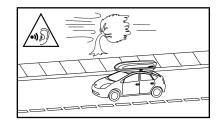

#### **READ THESE WARNINGS!**

PERIODICALLY CHECK THE LEVERS INSIDE THE BOX AND TIGHTEN IF NECESSARY. ATTACHMENT
HARDWARE CAN
LOOSEN OVER TIME.
CHECK AND TIGHTEN
IF NECESSARY,
BEFORE EACH USE.

BE SURE ALL HARDWARE IS SECURED ACCORDING TO INSTRUCTIONS.
FAILURE TO PERFORM SAFETY CHECKS BEFORE DRIVING AWAY CAN RESULT IN PROPERTY DAMAGE, PERSONAL INJURY, OR DEATH.