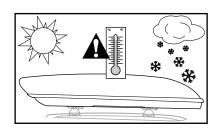

#### **CARE AND MAINTENANCE**

YAKIMA cargo boxes should be cared for and maintained, especially in extreme weather conditions.

- To clean, use only mild detergents. Harsh detergents could damage the gear box surface.
- Protect your gear box from extreme temperatures, (heat or cold) during prolonged storage.
- Remove gear box before entering automatic car wash.
- Hardware such as locks should be lubricated with graphite or other dry lubricant.