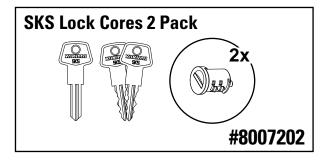

HECK THE LEVERS INSIDE THE BOX AND TIGHTEN IF NECESSARY. ATTACHMENT
HARDWARE CAN
LOOSEN OVER TIME.
CHECK AND TIGHTEN
IF NECESSARY,
BEFORE EACH USE.

BE SURE ALL HARDWARE IS SECURED ACCORDING TO INSTRUCTIONS.
FAILURE TO PERFORM SAFETY CHECKS BEFORE DRIVING AWAY CAN RESULT IN PROPERTY DAMAGE, PERSONAL INJURY, OR DEATH.

#### **CARE AND MAINTENANCE**

YAKIMA cargo boxes should be cared for and maintained, especially in extreme weather conditions.

- To clean, use only mild detergents. Harsh detergents could damage the gear box surface.
- Protect your gear box from extreme temperatures, (heat or cold) during prolonged storage.
- Remove gear box before entering automatic car wash.
- Hardware such as locks should be lubricated with graphite or other dry lubricant.

## **AVAILABLE ACCESSORIES**