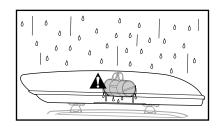

#### **READ THESE WARNINGS!**

PERIODICALLY CHECK THE LEVERS INSIDE THE BOX AND TIGHTEN IF NECESSARY. ATTACHMENT
HARDWARE CAN
LOOSEN OVER TIME.
CHECK AND TIGHTEN
IF NECESSARY,
BEFORE EACH USE.

BE SURE ALL HARDWARE IS SECURED ACCORDING TO INSTRUCTIONS.
FAILURE TO PERFORM SAFETY CHECKS BEFORE DRIVING AWAY CAN RESULT IN PROPERTY DAMAGE, PERSONAL INJURY, OR DEATH.