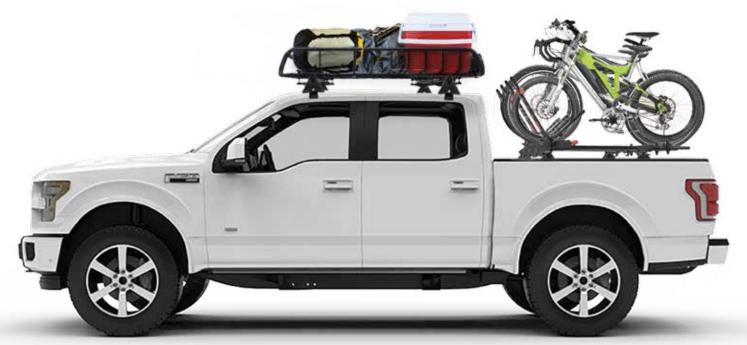

## **MULTISPORT**

BedRock Carry anything and everything from bikes, cargo boxes, skis or boats on top while leaving plenty of room in the bed.

Set of 4 - 8001140

## BlockHead

Give your truck bed a permanent bike mounting solution with this fork-style mount. Standard - 8001117 Locking - 8001118

Outdoorsman Create a multi-sport rack system above your truck bed without the need for a camper shell. Full Size - 8001137 Compact - 8001136