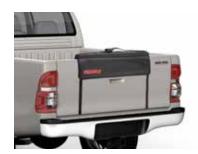

CrashPad Hassle-free bike transportation. Featuring high-density foam and ballistic nylon construction. Medium - 8002455 Large - 8002456

SUP Tailgate Pad Keep your tailgate from getting bangs and bruises. Strap includes a metal buckle with neoprene cover to ensure gear safety. 8004072