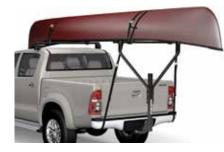

## WATER

DryDock This hitch-mast boat rack securely transports longer boats and tilts so you can load with ease. 8002449