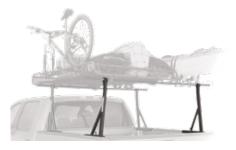

## BlockHead

Give your truck bed a permanent bike mounting solution with this fork-style mount. Standard - 8001117 Locking - 8001118

Outdoorsman Create a multi-sport rack system above your truck bed without the need for a camper shell. Full Size - 8001137 Compact - 8001136