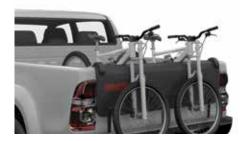

CrashPad Hassle-free bike transportation. Featuring high-density foam and ballistic nylon construction. Medium - 8002455 Large - 8002456

SUP Tailgate Pad Keep your tailgate from getting bangs and bruises. Strap includes a metal buckle with neoprene cover to ensure gear safety. 8004072