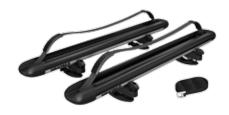

## **SUPPup**

- Soft padding to hug your surfboard
- Self adjusting slider for varying board width
- Straps that stow for travel

| SURF & SUP MOUNTS     | SUPDAWG | SUPPUP  |
|-----------------------|---------|---------|
| MAX SUP/SURF CAPACITY | 2       | 2       |
| MAX BOARD WIDTH       | 36"     | 34"     |
| FULLY ASSEMBLED       | ✓       | ✓       |
| INCLUDES TIE-DOWNS    | ✓       | ✓       |
| STEEL LOCKING CABLE   | ✓       |         |
| INTEGRATED ROLLERS    | ✓       |         |
| PART NUMBER           | 8004075 | 8004078 |
| CROSSBAR STYLES       | • •     | • •     |