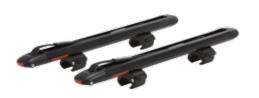

## **SUPDawg**

- Comes fully assembled out of the box,
- Integrated rollers for easy loading
- Includes SKS locks for après-paddle security
- Holds up to two 36"-wide boards

## **Braided Steel Cable Core**

The SUPDawg keeps your boards safe and sound with nylon-coated steel cables and an integrated SKS locking system.