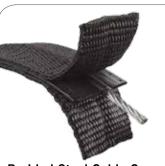

## **Braided Steel Cable Core**

The SUPDawg keeps your boards safe and sound with nylon-coated steel cables and an integrated SKS locking system.