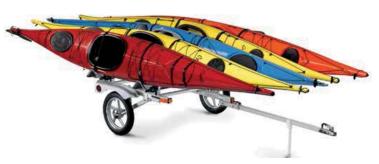

## RACKandROLL 78" Capacity

Up to 6 Bikes

Cargo Box and SUP Board

2 Canoes

Bike, Cargo Box and 4-Ski Mount

Cargo Basket and 2 Kayaks on Stacker