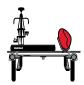

## RACKandROLL Trailer

Never be forced to choose between your favorite activities and gear. Maximize your gear-hauling choices by adding a sturdy, lightweight trailer. The RACKandROLL trailer is made of lightweight aluminum, and offers a stable, secure ride for \*all\* your gear. Stores easily upright in the off-season.

## RACKandROLL 66" Capacity

Up to 6 Bikes

Cargo Box and SUP Board

Cargo Basket (with Bike Mount) and Kayak on J-cradle

Cargo Box and Kayak on J-cradle

Bike, Kayak and Cargo Box