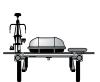

## RACKandROLL Trailer

Never be forced to choose between your favorite activities and gear. Maximize your gear-hauling choices by adding a sturdy, lightweight trailer. The RACKandROLL trailer is made of lightweight aluminum, and offers a stable, secure ride for \*all\* your gear. Stores easily upright in the off-season.

- · Lightweight aluminum construction
- Shock absorbers provide 4" of independent wheel travel
- Stores easily in compact upright position with removable wheels and tongue.
- · Small wheels on rear of trailer for easy storage
- Carrying capacity is 250 lbs with stock suspension