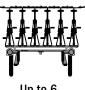

## RACKandROLL 66" Capacity

Up to 6 Bikes

Cargo Box and SUP Board

Cargo Basket (with Bike Mount) and Kayak on J-cradle

Cargo Box and Kayak on J-cradle

Bike, Kayak and Cargo Box

## RACKandROLL 78" Capacity

Up to 6 Bikes

Cargo Box and SUP Board

2 Canoes

Bike, Cargo Box and 4-Ski Mount

Cargo Basket and 2 Kayaks on Stacker