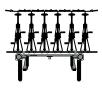

## RACKandROLL 66" Capacity

Up to 6 Bikes

Cargo Box and SUP Board

Cargo Basket (with Bike Mount) and Kayak on J-cradle

Cargo Box and Kayak on J-cradle

Bike, Kayak and Cargo Box

## RACKandROLL 78" Capacity

Up to 6 Bikes

Cargo Box and SUP Board

2 Canoes

Bike, Cargo Box and 4-Ski Mount

Cargo Basket and 2 Kayaks on Stacker