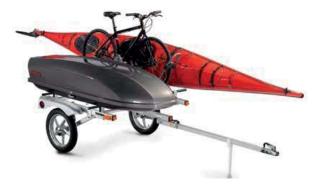

## RACKandROLL Trailer

Never be forced to choose between your favorite activities and gear. Maximize your gear-hauling choices by adding a sturdy, lightweight trailer. The RACKandROLL trailer is made of lightweight aluminum, and offers a stable, secure ride for \*all\* your gear. Stores easily upright in the off-season.

- · Lightweight aluminum construction
- Shock absorbers provide 4" of independent wheel travel
- Stores easily in compact upright position with removable wheels and tongue.
- · Small wheels on rear of trailer for easy storage
- Carrying capacity is 250 lbs with stock suspension