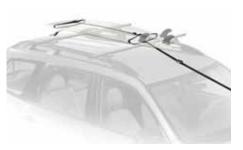

### **Crossbar Pads**

18" crossbar pads for Yakima Roundbars are designed to protect your gear and crossbars during loading and on the road.