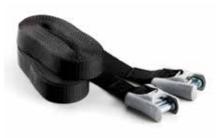

## **HeavyDuty Straps**

This pair of super-strong box-stitched 16' straps includes soft, rubber-coated buckles to protect your boats and gear from scratches.

| PADS            | CROSSBAR PADS | SUP ROUNDBAR<br>CROSSBAR PADS | SUP AERO<br>CROSSBAR PADS | SUP TAILGATE PAD |
|-----------------|---------------|-------------------------------|---------------------------|------------------|
| LENGTH          | 20"           | 30"                           | 30"                       | 30"              |
| CROSSBAR STYLES |               |                               |                           |                  |
| PRODUCT NUMBER  | 8004008       | 8004070                       | 8004071                   | 8004072          |