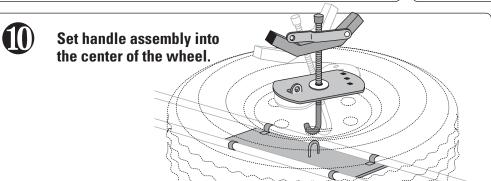

#### **RECOMMENDED TOOLS:**

Screwdriver and adjustable wrench.

Accommodates lock styles with shackle diameter 1/4".

Cover the roof with a soft cloth below the tire mounting activity.

Hook the loop in the center of the anchor plate.