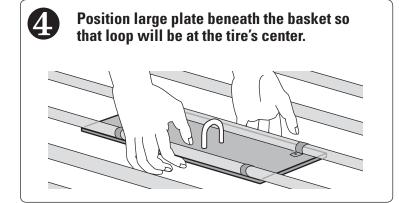

#### **RECOMMENDED TOOLS:**

Screwdriver and adjustable wrench.

Accommodates lock styles with shackle diameter 1/4".

Cover the roof with a soft cloth below the tire mounting activity.

Hook the loop in the center of the anchor plate.