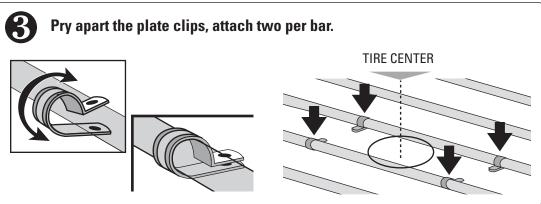

#### **RECOMMENDED TOOLS:**

Screwdriver and adjustable wrench.

Accommodates lock styles with shackle diameter 1/4".

Cover the roof with a soft cloth below the tire mounting activity.

Hook the loop in the center of the anchor plate.