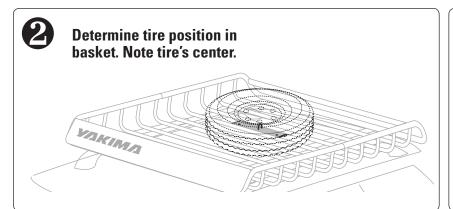

# Spare Tire Carrier

Carries tire sizes up to 35" (outside diameter). Mounts inside any of Yakima's LoadWarrior, MegaWarrior, or OffGrid cargo baskets.