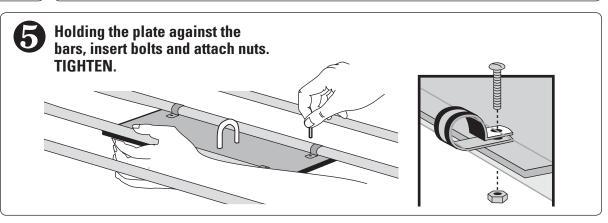

#### **RECOMMENDED TOOLS:**

Screwdriver and adjustable wrench.

Accommodates lock styles with shackle diameter 1/4".

Cover the roof with a soft cloth below the tire mounting activity.

Hook the loop in the center of the anchor plate.

#### WARNING

Attachment hardware can loosen over time. Check before each use, and tighten if necessary. Failure to perform safety checks can result in property damage, personal injury, or death.