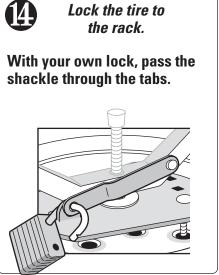

#### **RECOMMENDED TOOLS:**

Screwdriver and adjustable wrench.

Accommodates lock styles with shackle diameter 1/4".

Cover the roof with a soft cloth below the tire mounting activity.

Hook the loop in the center of the anchor plate.