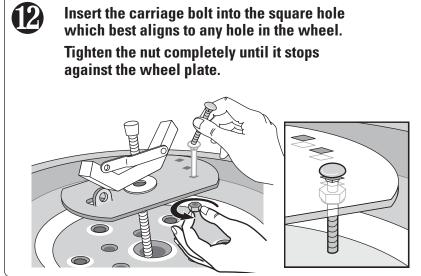

#### **RECOMMENDED TOOLS:**

Screwdriver and adjustable wrench.

Accommodates lock styles with shackle diameter 1/4".

Cover the roof with a soft cloth below the tire mounting activity.

Hook the loop in the center of the anchor plate.