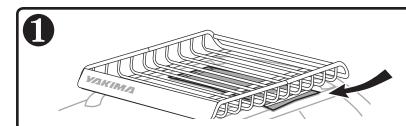

## YAKIMA

# Spare Tire Carrier



Carries tire sizes up to 35" (outside diameter). Mounts inside any of Yakima's LoadWarrior, MegaWarrior, or OffGrid cargo baskets.





#### **RECOMMENDED TOOLS:**

Screwdriver and adjustable wrench.



Accommodates lock styles with shackle diameter 1/4".







Cover the roof with a soft cloth below the tire mounting activity.























Hook the loop in the center of the anchor plate.











#### **MAINTENANCE**

Use non-water soluble lubricant on bolts.
Use a soft cloth with water and mild
detergent to clean plastic parts.

### NOT RECOMMENDED FOR USE WITH DRIVE THROUGH CAR WASHES.

#### WARNING

Attachment hardware can loosen over time. Check before each use, and tighten if necessary. Failure to perform safety checks can result in property damage, personal injury, or death.