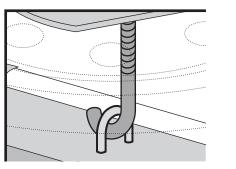

#### **RECOMMENDED TOOLS:**

Screwdriver and adjustable wrench.

Accommodates lock styles with shackle diameter 1/4".

Cover the roof with a soft cloth below the tire mounting activity.

Hook the loop in the center of the anchor plate.