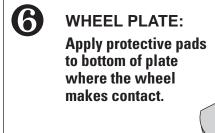

#### **RECOMMENDED TOOLS:**

Screwdriver and adjustable wrench.

Accommodates lock styles with shackle diameter 1/4".

Cover the roof with a soft cloth below the tire mounting activity.

Hook the loop in the center of the anchor plate.