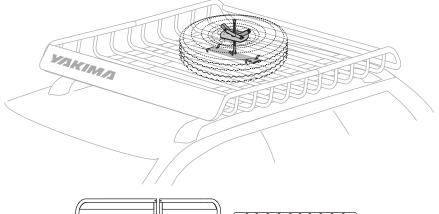

# Spare Tire Carrier

Carries tire sizes up to 35" (outside diameter). Mounts inside any of Yakima's LoadWarrior, MegaWarrior, or OffGrid cargo baskets.