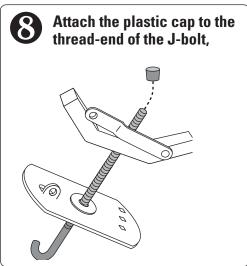

#### **RECOMMENDED TOOLS:**

Screwdriver and adjustable wrench.

Accommodates lock styles with shackle diameter 1/4".

Cover the roof with a soft cloth below the tire mounting activity.

Hook the loop in the center of the anchor plate.