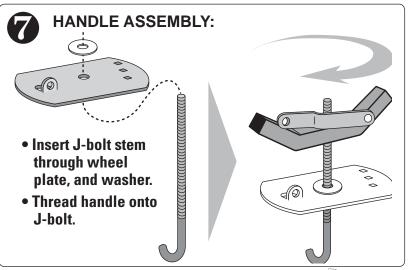

#### **RECOMMENDED TOOLS:**

Screwdriver and adjustable wrench.

Accommodates lock styles with shackle diameter 1/4".

Cover the roof with a soft cloth below the tire mounting activity.

Hook the loop in the center of the anchor plate.