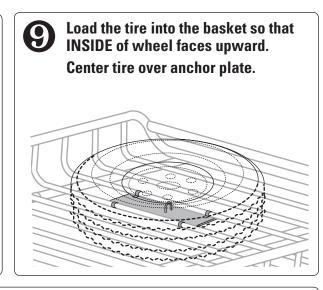

#### **RECOMMENDED TOOLS:**

Screwdriver and adjustable wrench.

Accommodates lock styles with shackle diameter 1/4".

Cover the roof with a soft cloth below the tire mounting activity.

Hook the loop in the center of the anchor plate.