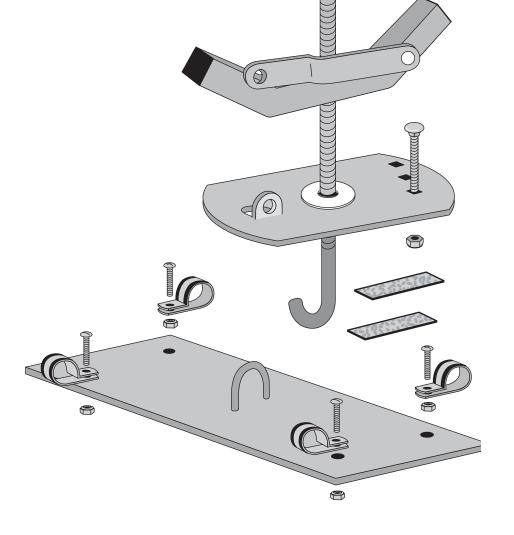

#### **RECOMMENDED TOOLS:**

Screwdriver and adjustable wrench.

Accommodates lock styles with shackle diameter 1/4".

Cover the roof with a soft cloth below the tire mounting activity.

Hook the loop in the center of the anchor plate.