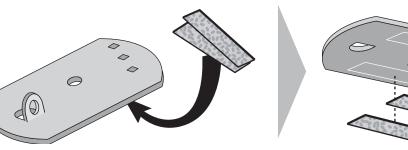

#### **RECOMMENDED TOOLS:**

Screwdriver and adjustable wrench.

Accommodates lock styles with shackle diameter 1/4".

Cover the roof with a soft cloth below the tire mounting activity.

Hook the loop in the center of the anchor plate.