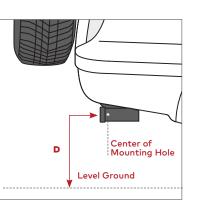

#### **Follow Fit Measurements**

Because hitch receivers can be installed to the vehicle in many different ways it is important to check the provided fit measurements for compatibility. Find the products that fit your Class receiver and locate the A,B,C, and D, measurements that associate with the product.

#### MEASUREMENT D ME