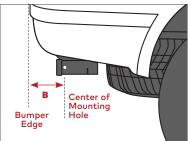

#### MEASUREMENT B

Make sure the bumper will not interfere with the hitch rack.