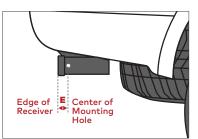

#### **Follow Fit Measurements**

Because hitch receivers can be installed to the vehicle in many different ways it is important to check the provided fit measurements for compatibility. Find the products that fit your Class receiver and locate the A,B,C, and D, measurements that associate with the product.

#### MEASUREMENT E