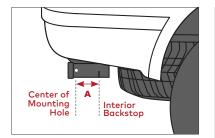

| 10 ★     | 1.5" Min.           | No      | No       | Yes       | Yes      |                                                                                                                                                                                                                                                                                                                                                                                                                                                                                                                                                                                                                                                               |

#### MEASUREMENT A

An obstacle inside or behind the hitch can be present.





#### MEASUREMENT B

Make sure the bumper will not interfere with the hitch rack.



## MEASUREMENT C

A spare-tire may interfere with the install of a rack.





#### MEASUREMENT D ME

#### MEASUREMENT E