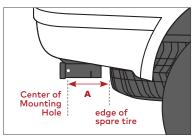

| 10 ★     | 1.5" Min.           | No      | No       | Yes       | Yes      |                                                                                                                                                                                                                                                                                                                                                                                                                                                                                                                                                                                                                                                               |

#### MEASUREMENT A

An obstacle inside or behind the hitch can be present.





#### MEASUREMENT B

Make sure the bumper will not interfere with the hitch rack.



## MEASUREMENT C

A spare-tire may interfere with the install of a rack.





#### MEASUREMENT D ME

#### MEASUREMENT E