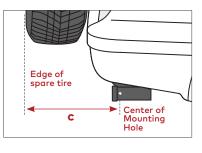

#### **Follow Fit Measurements**

Because hitch receivers can be installed to the vehicle in many different ways it is important to check the provided fit measurements for compatibility. Find the products that fit your Class receiver and locate the A,B,C, and D, measurements that associate with the product.

## MEASUREMENT C

A spare-tire may interfere with the install of a rack.