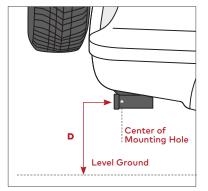

|

#### **MEASUREMENT A**

An obstacle inside or behind the hitch can be present.





### **MEASUREMENT B**

Make sure the bumper will not interfere with the hitch rack.



# MEASUREMENT C

A spare-tire may interfere with the install of a rack.



# **MEASUREMENT D**

# MEASUREMENT **E**