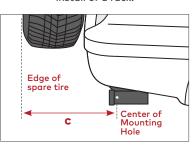

|

#### **MEASUREMENT A**

An obstacle inside or behind the hitch can be present.





### **MEASUREMENT B**

Make sure the bumper will not interfere with the hitch rack.



# MEASUREMENT C

A spare-tire may interfere with the install of a rack.



# **MEASUREMENT D**

# MEASUREMENT **E**