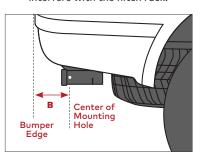

### **MEASUREMENT B**

Make sure the bumper will not interfere with the hitch rack.