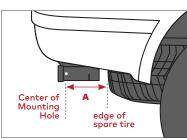

| 2 3/4" Min.        | 8 1/2" Max.  | 10" Max.     | 10 ★     | 1.5" Min.           | No      | No       | Yes       | Yes      |                                                                                                                                                                                                                                                                                                                                                                                                                                                                                                                                                                                                       |

#### **MEASUREMENT A**

An obstacle inside or behind the hitch can be present.





### **MEASUREMENT B**

Make sure the bumper will not interfere with the hitch rack.



# MEASUREMENT C

A spare-tire may interfere with the install of a rack.



# **MEASUREMENT D**

# MEASUREMENT **E**