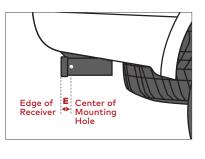

|

#### **MEASUREMENT A**

An obstacle inside or behind the hitch can be present.





### **MEASUREMENT B**

Make sure the bumper will not interfere with the hitch rack.



# MEASUREMENT C

A spare-tire may interfere with the install of a rack.



# **MEASUREMENT D**

# MEASUREMENT **E**