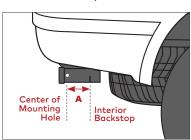

| 2 3/4" Min.        | 8 1/2" Max.  | 10" Max.     | 10 ★     | 1.5" Min.           | No      | No       | Yes       | Yes      |                                                                                                                                                                                                                                                                                                                                                                                                                                                                                                                                                                                                       |

#### **MEASUREMENT A**

An obstacle inside or behind the hitch can be present.





### **MEASUREMENT B**

Make sure the bumper will not interfere with the hitch rack.



# MEASUREMENT C

A spare-tire may interfere with the install of a rack.



# **MEASUREMENT D**

# MEASUREMENT **E**