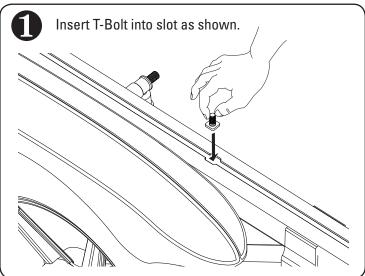

LE ACCIDENT, AND COULD CAUSE SERIOUS BODILY INJURY OR DEATH TO YOU OR TO OTHERS. YOU ARE RESPONSIBLE FOR SECURING THE RACKS AND ACCESSORIES TO YOUR CAR, CHECKING THE ATTACHMENTS PRIOR TO USE, AND PERIODICALLY INSPECTING THE PRODUCTS FOR ADJUSTMENT, WEAR, AND DAMAGE. THEREFORE, YOU MUST READ AND UNDERSTAND ALL OF THE INSTRUCTIONS AND CAUTIONS SUPPLIED WITH YOUR YAKIMA PRODUCT PRIOR TO INSTALLATION OR USE. IF YOU DO NOT UNDERSTAND ALL OF THE INSTRUCTIONS AND CAUTIONS, OR IF YOU HAVE NO MECHANICAL EXPERIENCE AND ARE NOT THOROUGHLY FAMILIAR WITH THE INSTALLATION PROCEDURES, YOU SHOULD HAVE THE PRODUCT INSTALLED BY A PROFESSIONAL INSTALLER.

## **OPTION A**

- Install on the right rear crossbar.
- Install as far outboard as possible.

## **OPTION B**

• Install on the right side of trailer.