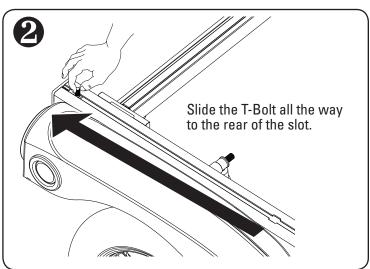

## Safety Pole

HEX KEY (1X)

BOLT (1X)

**SAFETY POLE (1X)** 

NUT (1X)

WASHER (1X)

**T-BOLT (1X)** 