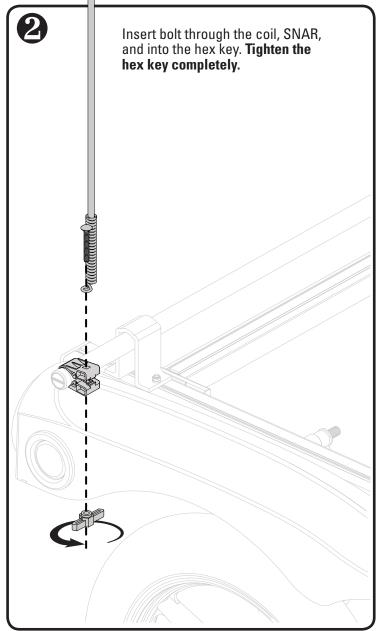

## Safety Pole

HEX KEY (1X)

BOLT (1X)

**SAFETY POLE (1X)** 

NUT (1X)

WASHER (1X)

**T-BOLT (1X)** 