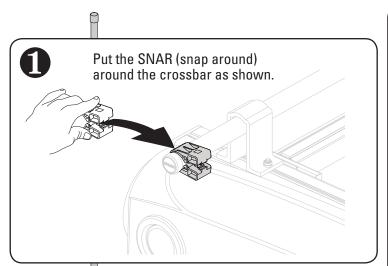

## **OPTION A**

- Install on the right rear crossbar.
- Install as far outboard as possible.