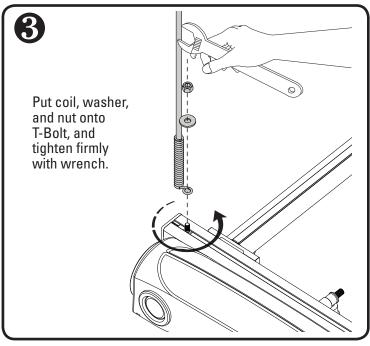

## Safety Pole

HEX KEY (1X)

BOLT (1X)

**SAFETY POLE (1X)** 

NUT (1X)

WASHER (1X)

**T-BOLT (1X)** 