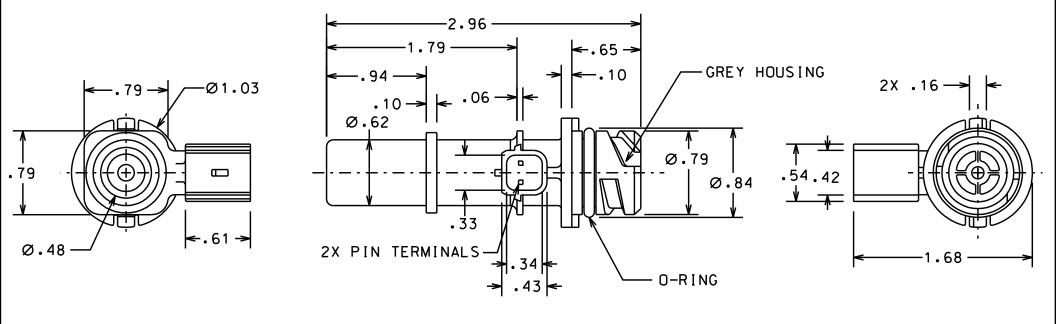

REPLACES O.E.# EV-273, 5L3Z-6A666-BA

|       |         |     | , – –            | SCALE FULL                  | WANUFACTURING L.P.                                                                 |
|-------|---------|-----|------------------|-----------------------------|------------------------------------------------------------------------------------|
|       |         |     | N/A              | DATE 4-17-07 BWN. SAM       | FOND DU LAC, WISCONSIN                                                             |
|       |         |     |                  |                             | TITLE                                                                              |
|       |         |     |                  | APPROVED 4-17-07 JSK        | PCV VALVE                                                                          |
| 0461A | 4-17-07 | SAM |                  | PURCH. PROD.                | PART NO.                                                                           |
| CN    | DATE    | BY  | CAD REF. N/A     | MODEL N/A                   | PCV426                                                                             |
| _     | -+      |     | 461A 4-17-07 SAM | FINISH N/A 461A 4-17-07 SAM | N/A  DATE 4-17-07 BWN SAM  ENGINEER 4-17-07 JB  APPROVED 4-17-07 JSK  PURCH. PROD. |