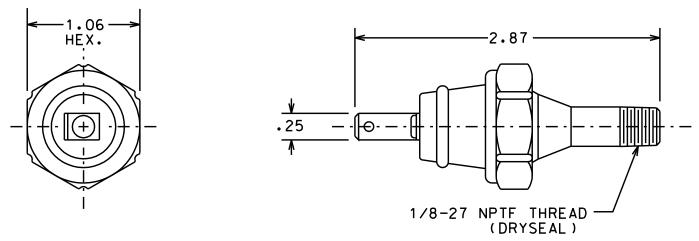

PRESSURE SPECIFICATIONS: 3-7 LBS.

THIS PART MUST BE RATED FOR HIGH TEMPERATURE APPLICATION (300°F.)

REPLACES O.E. # 3751700, 1508753, 3815936

|                                   |       |          |     | MATERIAL      | SCALE FULL            | WELLS           |
|-----------------------------------|-------|----------|-----|---------------|-----------------------|-----------------|
|                                   |       |          |     | N/A           | DATE 1-11-00 BWN. KLH | W 15 11 11 49   |
|                                   |       |          |     |               | ENGINEER 1-11-00 PJS  | TITLE           |
| E ADDED (OPTIONAL CONSTRUCTION) 3 | 30026 | 10-26-06 |     | FINISH<br>N/A | APPROVED 1-11-00 JSK  | PRESSURE SWITCH |
| D REDRAWN 2                       | 22977 | 1-11-00  | KLH |               | PURCH. PROD.          | PART NO.        |
| L REVISION                        | CN    | DATE     | BY  | CAD REF. PS24 | MODEL                 | PS24            |