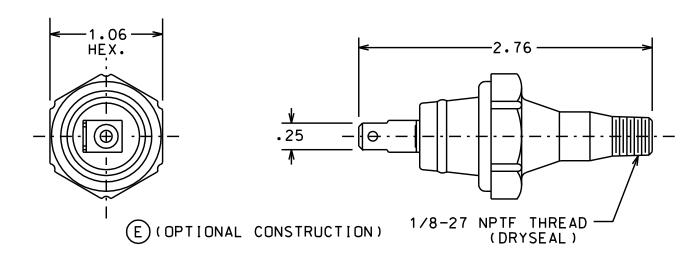

PRESSURE SPECIFICATIONS: 3-7 LBS.

THIS PART MUST BE RATED FOR HIGH TEMPERATURE APPLICATION (300°F.)

REPLACES O.E. # 3751700, 1508753, 3815936

|                                   |       |          |     | MATERIAL      | SCALE FULL            | WELLS           |
|-----------------------------------|-------|----------|-----|---------------|-----------------------|-----------------|
|                                   |       |          |     | N/A           | DATE 1-11-00 BWN. KLH | W 15 11 11 49   |
|                                   |       |          |     |               | ENGINEER 1-11-00 PJS  | TITLE           |
| E ADDED (OPTIONAL CONSTRUCTION) 3 | 30026 | 10-26-06 |     | FINISH<br>N/A | APPROVED 1-11-00 JSK  | PRESSURE SWITCH |
| D REDRAWN 2                       | 22977 | 1-11-00  | KLH |               | PURCH. PROD.          | PART NO.        |
| L REVISION                        | CN    | DATE     | BY  | CAD REF. PS24 | MODEL                 | PS24            |