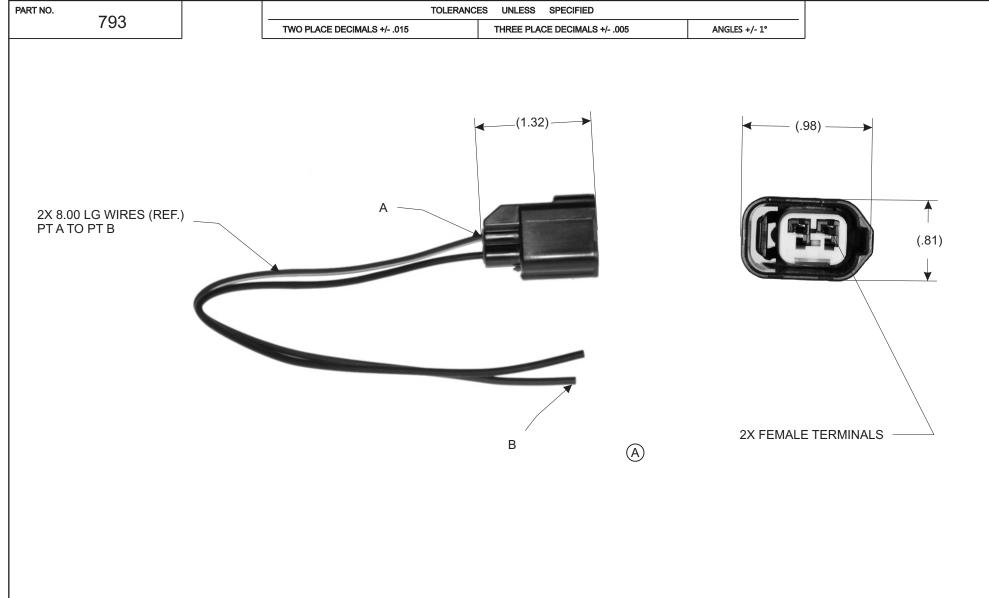

## REPLACES CAR-PAK #99-8429

NOTE: FITS FORD 00-01 ELECTRICAL CONNECTOR

|   |                  |        |         |     | MATERIAL      | SCALE NTS            |                        |
|---|------------------|--------|---------|-----|---------------|----------------------|------------------------|
|   |                  |        |         |     | N/A           | DATE 4-5-10 DWN. SAM | FOND DU LAC, WISCONSIN |
|   |                  |        |         |     |               | ENGINEER 4-5-10 PH   |                        |
| А | RESHOT           | 37556  | 1-22-14 | GC  | FINISH<br>N/A | APPROVED 4-5-10 TDS  | PIGTAIL ASSEMBLY       |
|   | RELEASED DRAWING | 31631A | 4-5-10  | SAM |               | PURCH. PROD.         | PART NO.<br>793        |
| L | REVISION         | CN     | DATE    | BY  | CAD REF. N/A  | MODEL                | 190                    |