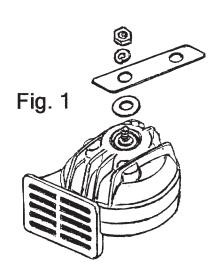

## **MOUNTING** FIG. #1

 Remove the factory horn, and install your new Wolo horn in the same position with the opening of the horn facing downward to prevent dirt and water from entering into the horn. Secure the horn to the vehicle using the bracket and hardware provide.
 IMPORTANT: For one (1) terminal factory horn system, the grounding jumper wire needs to be secured under the mounting bolt before securing horn to a metal body grounding surface. Fig. #2-3