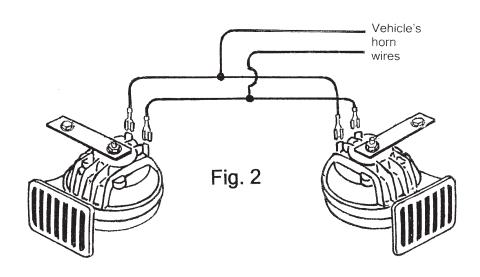

## TWO (2) TERMINAL WIRING FIG. #2

2. For vehicles where the factory horn wires connect to two (2) horn terminals. Transfer the factory horn wires to each new Wolo horn. It doesn't make a difference which horn terminals are used on your new Wolo horn when transferring the wires from your factory horn. **IMPORTANT:** Always make sure that there is a 15 -amp fuse used in the horn circuit to protect the vehicle. If the wire terminals that were connected to your vehicle's factory horn doesn't connect to your new Wolo horn, 1/4" push- on insulated terminals are provided in the kit. The installation is complete and the horn is ready to be used.