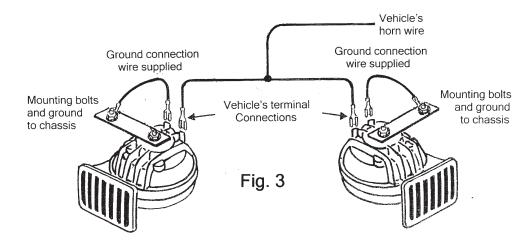

## ONE (1) TERMINAL WIRING FIG. #3

3. For vehicles where the factory horn wire connects to only one (1) horn terminal. Transfer the factory horn wires to your new Wolo horn. It doesn't make a difference which horn terminal is use when transferring the wire from your factory horn.

- Using the grounding wires supplied, place the loop end under each of the mounting
  - bolts of the horn and firmly tighten. Make sure the horn's mounting bracket is secured to a metal body surface that is clean of paint and rust.
- 5. Attach each of the grounding wires female terminals, to the unused terminal of each horn. IMPORTANT: always make sure that there is a 15-amp fuse used in the horn circuit to protect the vehicle. Installation is complete. If the wire terminal that was connected to your vehicle's factory horn doesn't connect to your new Wolo horn, 1/4" push-on insulated terminals are provided in the kit.