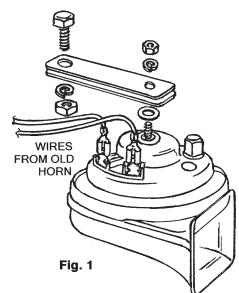

## **MOUNTING FIG. #1**

1. Remove the factory horn, and install your new Wolo horn in the same position with the opening of the horn facing downward to prevent dirt and water from entering into the horn. Secure the horn to the vehicle using the bracket and hardware provide.

## TWO (2) TERMINAL WIRING FIG. #1

2. For vehicles where the factory horn wires connect to two (2) horn terminals, simply transfer the factory horn wires to new Wolo horn. It doesn't make a difference which horn terminals are used on your new Wolo horn when transferring the wires from your factory horn. IMPORTANT: Always make sure that there is a 10-amp fuse used in the horn circuit to protect the vehicle. If the wire terminals that were connected to your vehicle's factory horn doesn't connect to your new Wolo horn, provided in the kit is two-(2) 1/4" push-on insulated terminals. The installation is complete and the horn is ready to be used.