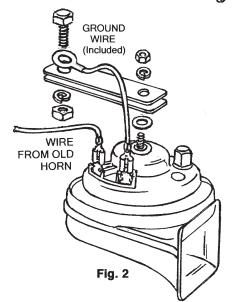

**IMPORTANT:** For one (1) terminal factory horn system, the grounding jumper wire needs to be secured under the mounting bolt before securing horn to a metal body grounding surface. Fig. #2

## ONE (1) TERMINAL WIRING FIG. #2

- 3. For vehicles where the factory horn wire connects to only one (1) horn terminal. Transfer the factory horn wires to your new Wolo horn. It doesn't make a difference which horn terminal is use when transferring the wire from your factory horn.
- 4. Using the grounding wire supplied, place the loop end under the mounting bolt of the horn and firmly tighten. Make sure the horn's mounting bracket is secured to a metal body surface that is clean of paint and rust.
- 5. Attach the grounding wire's female terminal to the horns unused terminal. **IMPORTANT:** Always make sure that there is a 10-amp fuse used in the horn circuit to protect the vehicle. Installation is complete. If the wire terminal that was connected to your vehicle's factory horn doesn't not connect to your new Wolo horn, provided in the kit is two-(2) 1/4" push-on insulated terminals.