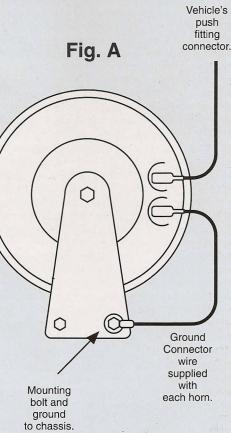

## Vehicles with (1) one horn wire (Reference Fig. A)

- On vehicles using (1) one horn wire, one terminal of the Super Horn must be grounded. Using the loop end of the grounding wires supplied, place a loop under the mounting bolt on each horn. Tighten firmly to penetrate any paint so that a good ground connection is made.
- 2. Install the vehicle's original horn wires onto one terminal of each Super Horn.
- 3. Attach the push-on connectors, located on the ground wires, to the vacant terminal on each Super Horn. The installation is complete.