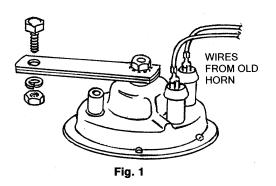

## MOUNTING FIG. #1

 Remove the factory horn, and install your new Wolo horn in the same position with the horn facing downward to prevent dirt and water from entering into the horn. Secure the horn to the vehicle using the bracket and hardware provide.

## TWO (2) TERMINAL WIRING FIG. #1

2. For vehicles where the factory horn wires connect to two (2) horn terminals, simply transfer the factory horn wires to new Wolo horn. It doesn't make a difference which horn terminals are used on your new Wolo horn when transferring the wires from your factory horn. **IMPORTANT**: Always

make sure that there is a 10-amp fuse used in the horn circuit to protect the vehicle. If the wire terminals that were connected to your vehicle's factory horn doesn't not connect to your new Wolo horn, provided in the kit is two (2) 1/4" push-on insulated terminals. The installation is complete and the horn is ready to be used.