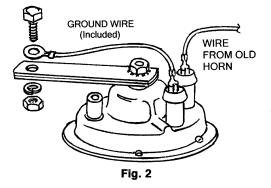

**IMPORTANT:** For one (1) terminal factory horn system, the grounding jumper wire needs to be secured under the mounting bolt before securing horn to a metal body grounding surface. Fig. #2

## ONE (1) TERMINAL WIRING FIG. #2

- 3. For vehicles where the factory horn wire connects to only one (1) horn terminal. Transfer the factory horn wires to your Wolo horn. It doesn't make a difference which horn terminal is use when transferring the wire from your factory horn.
- 4. Using the grounding wire supplied, place the loop end under the mounting bolt of the horn and firmly tighten. Make sure the horn's mounting bracket is secured to a metal body surface that is clean of paint and rust
- 5. Attach the grounding wire's female terminal to the horns unused terminal. **IMPORTANT:** Always make sure that there is a 10-amp fuse used in the horn circuit to protect the vehicle. Installation is complete. If the wire terminal that was connected to your vehicle's factory horn doesn't not connect to your use Wolo horn provided in the kit is two (2) 1/

your new Wolo horn, provided in the kit is two (2) 1/4" push-on insulated terminals.