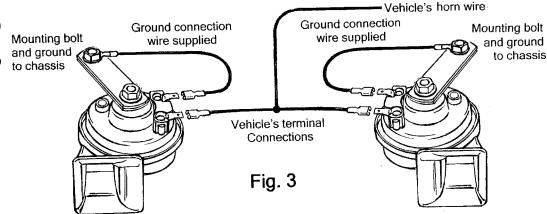

## ONE (1) TERMINAL WIRING FIG. #3

3. For vehicles where the factory horn wire connects to only one (1) horn terminal. Transfer the factory horn wires to your new Wolo horn. It doesn't make a difference which horn terminal is use when transferring the wire from your factory horn.

- Using the grounding wires supplied, place the loop end under each of the mounting
  - bolts of the horn and firmly tighten. Make sure the horn's mounting bracket is secured to a metal body surface that is clean of paint and rust.
- 5. Attach each of the grounding wires female terminals, to the unused terminal of each horn. IMPORTANT: always make sure that there is a 15-amp fuse used in the horn circuit to protect the vehicle. Installation is complete. If the wire terminal that was connected to your vehicle's factory horn doesn't connect to your new Wolo horn, 1/4" push-on insulated terminals are provided in the kit.