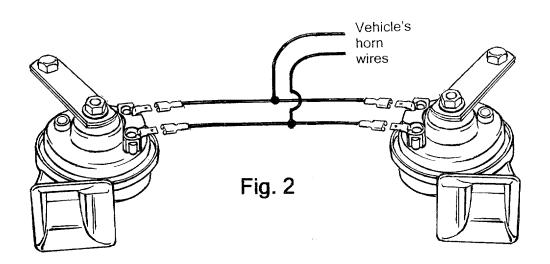

## TWO (2) TERMINAL WIRING FIG. #2

2. For vehicles where the factory horn wires connect to two (2) horn terminals. Transfer the factory horn wires to each new Wolo horn. It doesn't make a difference which horn terminals are used on your new Wolo horn when transferring the wires from your factory horn. **IMPORTANT:** Always make sure that there is a 15 -amp fuse used in the horn circuit to protect the vehicle. If the wire terminals that were connected to your vehicle's factory horn doesn't connect to your new Wolo horn, 1/4" push- on insulated terminals are provided in the kit. The installation is complete and the horn is ready to be used.