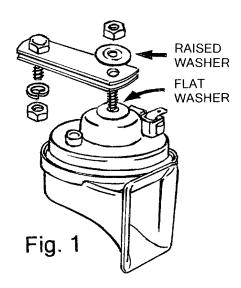

## **MOUNTING** FIG. #1

Remove the factory horn, and install your new Wolo horn in the same position with the opening of the horn facing downward to prevent dirt and water from entering into the horn. Secure the horn to the vehicle using the bracket and hardware provide.
 IMPORTANT: For one (1) terminal factory horn system, the grounding jumper wire needs to be secured under the mounting bolt before securing horn to a metal body grounding surface.
 Fig. #2-3