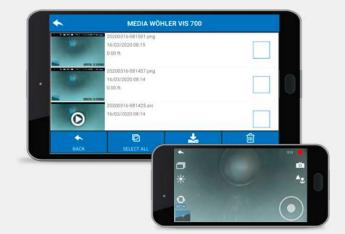

#### Wohler VIS 700 App

#### 1 camera – 2 displays with the Wohler VIS 700 App

The free Wohler VIS 700 app allows camera control and video streaming on your smartphone / tablet. It can't get much more comfortable.

The monitor image can be sent to mobile devices via WLAN and further processed via