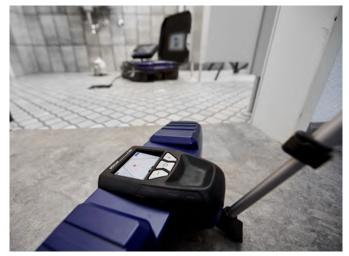

Precise location of the camera head with the Wohler L 200 Locator.

Inspection of flue gas lines from 2": easily negotiates tight bends of 87°.

#### **Q** Localisation with Wohler L 200 Locator (optional)

- Transmitter integrated in camera head makes it possible to precisely locate the camera head
- Facilitates targeted repairs to damaged pipelines
- Telescopic holder makes it possible to locate damage under floors or in ceilings
- Powerful rechargeable battery
- ▶ Localization of 8.9 kHz and 9.2 kHz frequencies