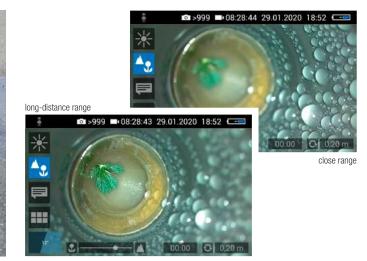

#### Individual Control of Sharpness

The motor driven focus can be adjusted by touchscreen, joystick or app.

far range

close range