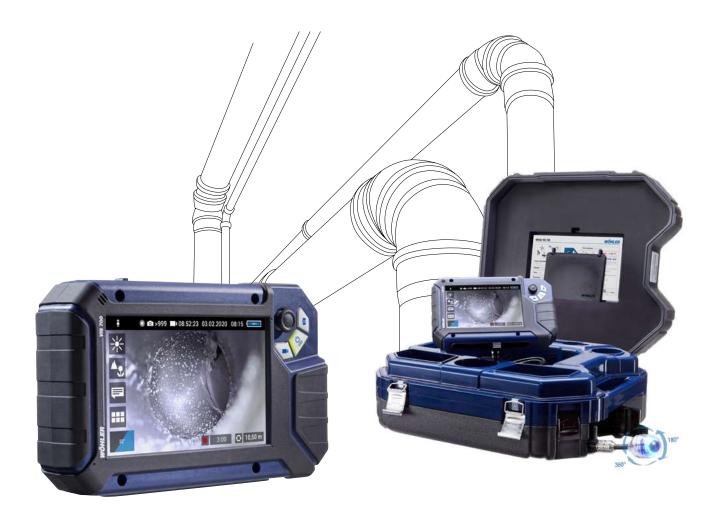

## Wohler VIS 700 HD Inspection System

High definition images for reliable results

The Measure of Technology

## Wohler VIS 700 HD Inspection System

The new digital Wohler camera generation

The Wohler VIS 700 offers exactly what professionals have been waiting for: razor sharp high definition images, an adjustable focus for precise inspection, and wireless locating with adjustable frequency; 512 Hz/8.9 kHz/9.2 kHz. The Wohler VIS 700 is the ideal inspection camera for waste water pipes, flue gas lines and ventilation ducts as well as NDT and plumbing applications.

A new digital high-resolution sensor assures amazingly sharp images. With the Wohler VIS 700, professionals are able to plan their maintenance services on the basis of clearly visible facts. The displayed level indication ensures you to keep orientation in the pipe. The camera display shows the camera head position and angle for ease of navigation. The home function allows you to realign the camera head straight forward when needed. HD images are displayed for you on the brilliant,

touch screen high-resolution monitor. The Wohler VIS 700 is designed for the future with the ability of camera control and video transmission via app. You can also save all footage on an SD Card for reviewing at a later time.

- High Definition image quality
- 1.5" HD detachable waterproof pan- and tilt color camera head (IP 67)
- Optional 1" HD detachable waterproof miniature color camera head (IP 68)
- 7" HD color touchscreen with adjustable focus via joystick / touch screen
- Built-in radio transmitter with adjustable locator frequency: 512 Hz / 8.9 kHz / 9.2 kHz
- Position and level display for orientation during inspections
- On screen keyboard for typing comments / descriptions to photos
- Convenient option for remote control of the camera head and video streaming via free Wohler App

Precise location of the camera head with the Wohler L 200 Locator.

Inspection of flue gas lines from 2": easily negotiates tight bends of 87°.