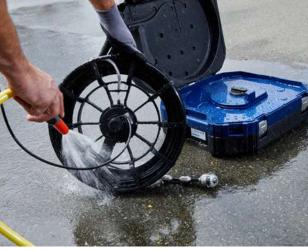

#### Easy to clean and a lot of space for accessories

The push rod can be cleaned quickly thanks to the easily removable top shell. Moreover, the twinwall hard case also protects the camera head and the monitor.

#### Durable Camera Rod

The flexible and durable 100 ft push rod can easily master several bends.