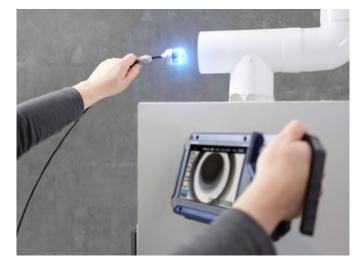

## Wohler VIS 700 HD Inspection System

The new digital Wohler camera generation

The Wohler VIS 700 offers exactly what professionals have been waiting for: razor sharp high definition images, an adjustable focus for precise inspection, and wireless locating with adjustable frequency; 512 Hz/8.9 kHz/9.2 kHz. The Wohler VIS 700 is the ideal inspection camera for waste water pipes, flue gas lines and ventilation ducts as well as NDT and plumbing applications.

A new digital high-resolution sensor assures amazingly sharp images. With the Wohler VIS 700, professionals are able to plan their maintenance services on the basis of clearly visible facts. The displayed level indication ensures you to keep orientation in the pipe. The camera display shows the camera head position and angle for ease of navigation. The home function allows you to realign the camera head straight forward when needed. HD images are displayed for you on the brilliant,