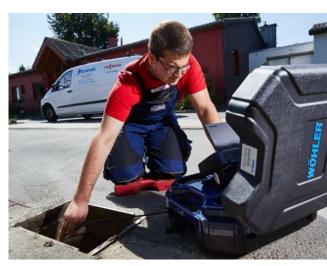

#### X Application

Analyze damage and inspect:

- ▶ House connection pipes up to 8"
- NDT applications
- ► Flue gas systems of 2.5" and larger
- Ventilation system ductwork
- ► False ceilings, hollow spaces, shafts
- Industrial machines / plant
- ▶ Waste water lines of 2.5" and larger
- Inspection of smaller pipes with optional miniature camera head (IP 68)

#### **Q** Localisation with Wohler L 200 Locator (optional)

- Transmitter integrated in camera head makes it possible to precisely locate the camera head
- Facilitates targeted repairs to damaged pipelines
- Telescopic holder makes it possible to locate damage under floors or in ceilings
- Powerful rechargeable battery
- ▶ Localization of 8.9 kHz and 9.2 kHz frequencies