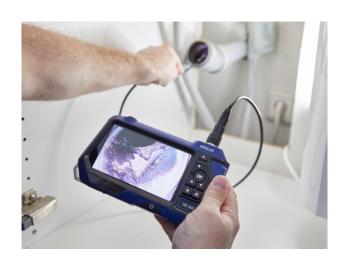

#### Wohler VE 400 HD Video Endoscope

HD inspection of inaccessible cavities

With the Wohler VE 400 you always have an overview, no matter how narrow the space becomes. No matter if sink, boiler, double wall or flue gas line, from an opening diameter of 0.25" you get a razor-sharp view. The possibility to switch between the forward-looking and the 90° camera lens integrated in the probe gives you a full view in any location. Due to IP 67 protection class water is of course no problem. Infinitely adjustable LEDs integrated in the probe head and the possibility of recording videos and photos on SD Card round off the device for professionals.

#### Tunctionality

HD inspection:

- ► Inaccessible cavities through smallest openings from 0.25" (e.g. tile cross)
- ▶ Pre-wall installations, sinks, drain pipes
- ► Fireplaces, combustion chambers, connectors
- ► Inspection openings and fire dampers