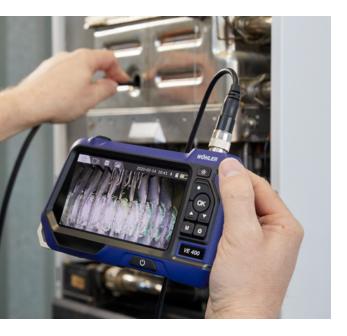

#### Wohler VE 400 HD Video Endoscope

HD inspection of inaccessible cavities

With the Wohler VE 400 you always have an overview, no matter how narrow the space becomes. No matter if sink, boiler, double wall or flue gas line, from an opening diameter of 0.25" you get a razor-sharp view. The possibility to switch between the forward-looking and the 90° camera lens integrated in the probe gives you a full view in any location. Due to IP 67 protection class water is of course no problem. Infinitely adjustable LEDs integrated in the probe head and the possibility of recording videos and photos on SD Card round off the device for professionals.

#### Tunctionality

HD inspection:

- ► Inaccessible cavities through smallest openings from 0.25" (e.g. tile cross)
- ▶ Pre-wall installations, sinks, drain pipes
- ► Fireplaces, combustion chambers, connectors
- ► Inspection openings and fire dampers