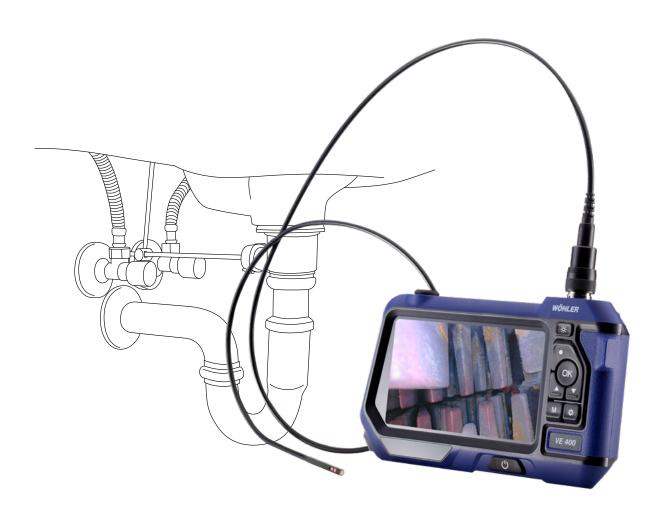

### Wohler VE 400 HD Video Endoscope

HD inspection of inaccessible cavities

#### Wohler VE 400 HD Video Endoscope

HD inspection of inaccessible cavities

With the Wohler VE 400 you always have an overview, no matter how narrow the space becomes. No matter if sink, boiler, double wall or flue gas line, from an opening diameter of 0.25" you get a razor-sharp view. The possibility to switch between the forward-looking and the 90° camera lens integrated in the probe gives you a full view in any location. Due to IP 67 protection class water is of course no problem. Infinitely adjustable LEDs integrated in the probe head and the possibility of recording videos and photos on SD Card round off the device for professionals.

#### Tunctionality

HD inspection:

- ► Inaccessible cavities through smallest openings from 0.25" (e.g. tile cross)
- ▶ Pre-wall installations, sinks, drain pipes
- ► Fireplaces, combustion chambers, connectors
- ► Inspection openings and fire dampers