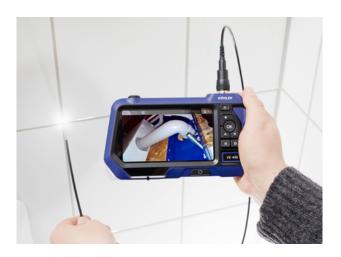

#### Wohler VE 400 HD Video Endoscope

HD inspection of inaccessible cavities

With the Wohler VE 400 you always have an overview, no matter how narrow the space becomes. No matter if sink, boiler, double wall or flue gas line, from an opening diameter of 0.25" you get a razor-sharp view. The possibility to switch between the forward-looking and the 90° camera lens integrated in the probe gives you a full view in any location. Due to IP 67 protection class water is of course no problem. Infinitely adjustable LEDs integrated in the probe head and the possibility of recording videos and photos on SD Card round off the device for professionals.

#### Tunctionality

HD inspection:

- ► Inaccessible cavities through smallest openings from 0.25" (e.g. tile cross)
- ▶ Pre-wall installations, sinks, drain pipes
- ► Fireplaces, combustion chambers, connectors
- ► Inspection openings and fire dampers