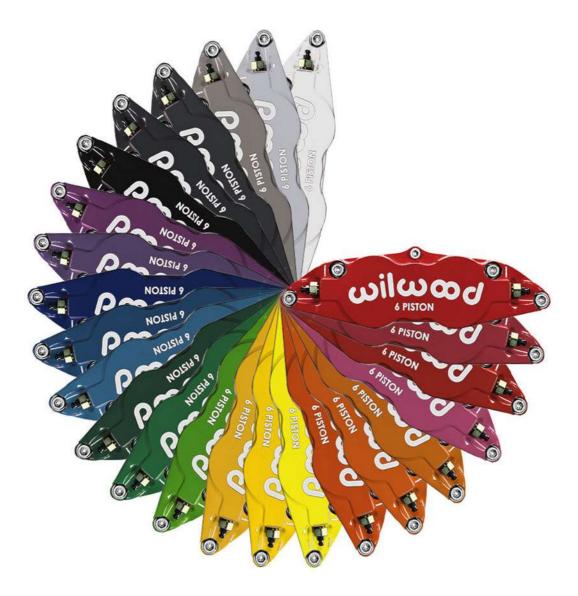

## Wilwood Optional Colored Calipers

When a project dictates that "off-the-shelf" just won't do, Wilwood Colored Calipers provide the right finishing touch to those one-of-a-kind builds. Twenty four colors, including our signature gloss black and competition red, can be combined with a choice of bold print black, silver, white, blue or red Wilwood logos. Colored calipers can be special ordered with kits, or in sets of nearly every caliper Wilwood manufactures.

## **Colored Caliper Features**

- · Available in our signature gloss black, competition red and 22 additional color options
- · Wilwood logo available in black, silver, white, red or blue
- Proprietary five step process, with two curing stages, assures a durable and uniform finish
- Heat and brake fluid resistant
- · Save time and money by adding your custom color before the calipers are assembled
- · Quick turn-around time on all eligible in-stock caliper bodies