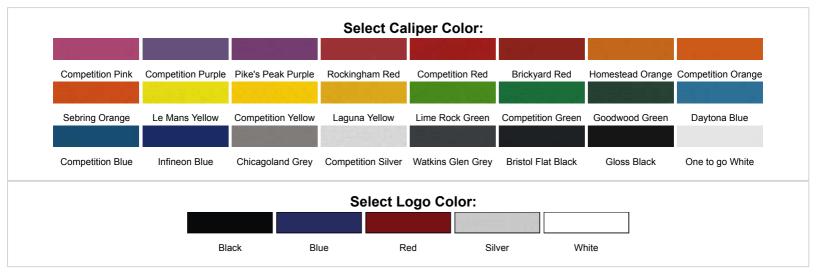

## Wilwood Optional Colored Calipers

When a project dictates that "off-the-shelf" just won't do, Wilwood Colored Calipers provide the right finishing touch to those one-of-a-kind builds. Twenty four colors, including our signature gloss black and competition red, can be combined with a choice of bold print black, silver, white, blue or red Wilwood logos. Colored calipers can be special ordered with kits, or in sets of nearly every caliper Wilwood manufactures.

## **Colored Caliper Features**

- · Available in our signature gloss black, competition red and 22 additional color options
- · Wilwood logo available in black, silver, white, red or blue
- Proprietary five step process, with two curing stages, assures a durable and uniform finish
- Heat and brake fluid resistant
- · Save time and money by adding your custom color before the calipers are assembled
- · Quick turn-around time on all eligible in-stock caliper bodies