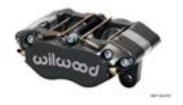

## FOR IMMEDIATE PRESS RELEASE Wilwood DynaPro Forged Billet Calipers

Wilwood's new DynaPro family of billet calipers represents the next generation of upgrades and direct replacements for the popular configurations of the Dynalite model series. Billet bodies, with a full radial transition between the piston housings and bridges, make these the strongest "Dyna" series calipers ever built. Each new DynaPro (DP), Narrow Mount Dynapro (NDP), and DynaPro Single (DPS) caliper features full surface detail machining, heavy wall stainless pistons, internal fluid passages, four corner bleeds, replaceable SRS bridge plates, and the new Quick-E-Clip pad retainers.