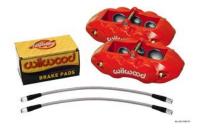

## Wilwood D8-6 Replacement Calipers for 1965-82 Corvette's

D8-6 calipers are a direct bolt-on replacement for the OE calipers on all 1965-82 Corvettes. Forged billet aluminum bodies, stainless steel pistons, and high-temperature seals put an end to the rust, bore pitting and seal failures that plague the OE caliper design. D8-6 calipers provide low-maintenance performance, a huge weight savings, high temperature reliability, and the added benefit of six piston pad clamping power. D8-6 calipers mount in the stock location over stock rotors, use the original style D8 brake pads, and fit snugly inside most '67 or newer production wheels. Some wheels, including the 1965-66 OE "JK" code steel wheels and a few aftermarket replica alloy wheels, will require a 3/16" or wider wheel spacer for clearance. Kits contain DOT compliant stainless braided brake lines and BP-10 compound "Smart Pads".