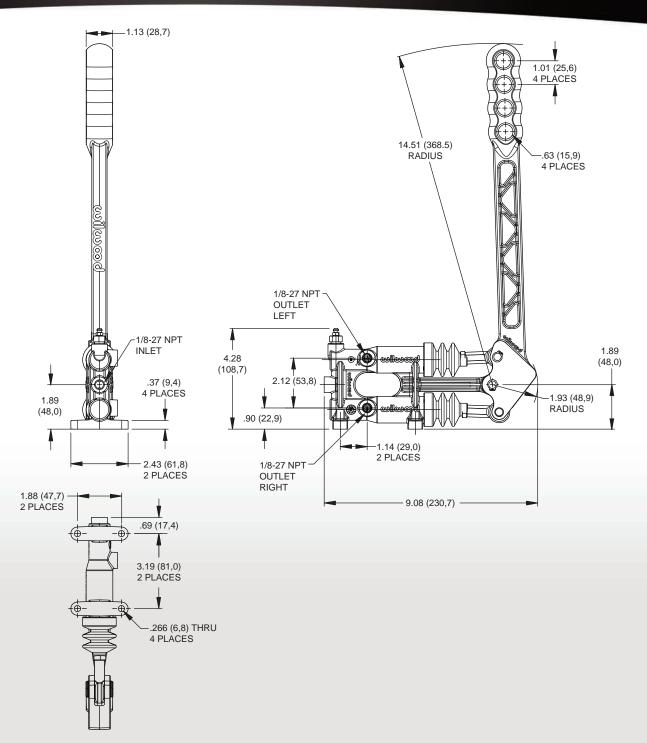

#### Inline Dual Cylinder Cutting Brake Assembly, Physical Characteristics

| ORDERING INFORMATION: Inline Dual Master Cylinder Cutting Brake Assembly |                                                                   |           |
|--------------------------------------------------------------------------|-------------------------------------------------------------------|-----------|
| PART NUMBER                                                              | DESCRIPTION                                                       | BORE SIZE |
| 340-14744                                                                | Inline Dual Master Cylinder Cutting Brake Assembly, 11.00:1 Ratio | 3/4"      |