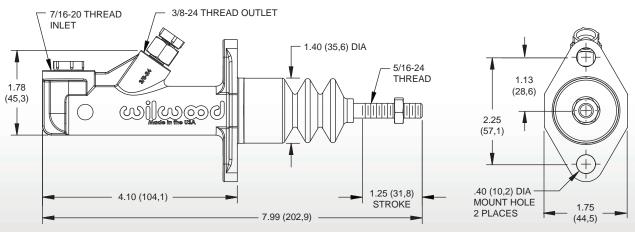

#### **INTEGRAL • REMOTE**

**Compact Integral Reservoir Master Cylinder, Physical Characteristics** 

**Compact Remote Reservoir Master Cylinder, Physical Characteristics** 