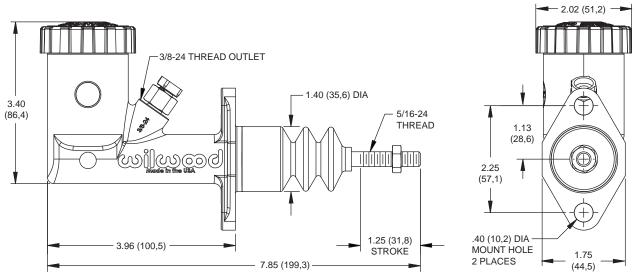

#### **INTEGRAL • REMOTE**

**Compact Integral Reservoir Master Cylinder, Physical Characteristics** 

**Compact Remote Reservoir Master Cylinder, Physical Characteristics** 