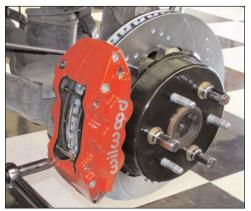

# Typical Front W6A Kit Installation (left to right, top to bottom)

Removal of OEM Caliper

Wilwood Caliper Installation

Installation of Wilwood's Rotor/Hat

**Completed Installation** 

Removal of OEM Caliper

Wilwood Caliper Installation

Installation of Wilwood's Rotor/Hat

**Completed Installation** 