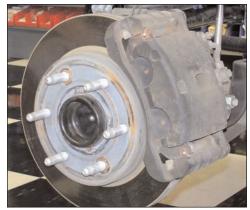

# Typical Front W6A Kit Installation (left to right, top to bottom)

Removal of OEM Caliper

Wilwood Caliper Installation

Installation of Wilwood's Rotor/Hat

**Completed Installation** 

Removal of OEM Caliper

Wilwood Caliper Installation

Installation of Wilwood's Rotor/Hat

**Completed Installation** 