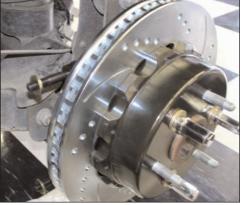

----|---------------|----------------|
| MAKE / MODEL                                       | YEAR        | <u>GT ROTOR KIT</u>             | SRP ROTOR KIT | FLEX LINE KITS |
| All 6 lug models with single<br>piston OE calipers | 1999 - 2006 | 140-9407                        | 140-9407-D    | 220-9886       |
| All 6 lug models with dual<br>piston OE calipers   | 1999 - 2006 | 140-9838                        | 140-9838-D    | 220-9886       |

Note: (1) Specify red caliper option by adding "R" to the end of the part number when ordering.

# Typical Front W6A Kit Installation (left to right, top to bottom)



Removal of OEM Caliper



Wilwood Caliper Installation



Installation of Wilwood's Rotor/Hat



**Completed Installation** 



Removal of OEM Caliper



Wilwood Caliper Installation



Installation of Wilwood's Rotor/Hat



**Completed Installation** 

# Typical Rear W4A Kit Installation (left to right, top to bottom)