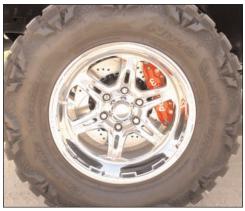

# *GM TRUCK/SUV 1500 SERIES W6A/W4A FRONT/REAR BIG BRAKE KITS*

GM Truck / SUV 1500 Series Front / Rear Kit with SRP Rotor

#### Kit Features:

- Big brake performance is easy with full bolt-on installation for your front and rear GM Truck / SUV 1500 series vehicle.
- · Compatible with 18 inch or larger wheels.
- Six piston W6A calipers for the front and W4A four piston calipers for the rear provide increased clamping performance over OE calipers and are available in a wide range of Wilwood colors.
- Large 14.25" diameter GT rotors are Wilwood's ultimate competition rotor with full detail machining, or order the optional SRP vented rotors for that high-tech look and improved performance of a directional cross-drilled and face slotted pattern.
- Wilwood advanced formula high friction brake pads provide quick response while exhibiting extended fade resistance over OE compound pads.
- Brake lines for these kits must be ordered separately.