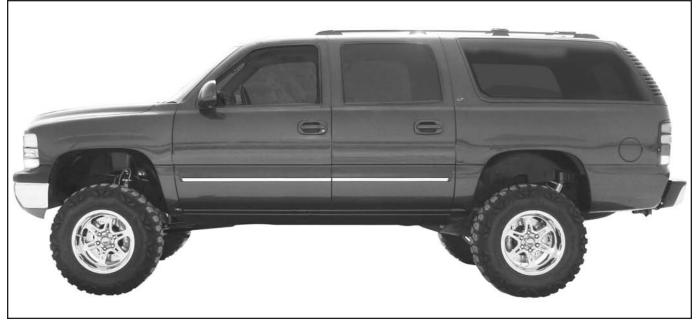

# *GM TRUCK/SUV 1500 SERIES W6A/W4A FRONT/REAR BIG BRAKE KITS*

GM Truck / SUV 1500 Series Front / Rear Kit with SRP Rotor