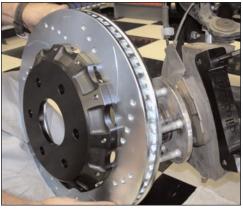

# Typical Front W6A Kit Installation (left to right, top to bottom)

Removal of OEM Caliper

Wilwood Caliper Installation

Installation of Wilwood's Rotor/Hat

**Completed Installation** 

Removal of OEM Caliper

Wilwood Caliper Installation

Installation of Wilwood's Rotor/Hat

**Completed Installation** 