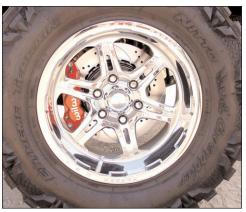

# *GM TRUCK/SUV 1500 SERIES W6A/W4A FRONT/REAR BIG BRAKE KITS*

GM Truck / SUV 1500 Series Front / Rear Kit with SRP Rotor