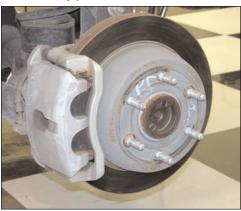

# Typical Front W6A Kit Installation (left to right, top to bottom)

Removal of OEM Caliper

Wilwood Caliper Installation

Installation of Wilwood's Rotor/Hat

**Completed Installation** 

Removal of OEM Caliper

Wilwood Caliper Installation

Installation of Wilwood's Rotor/Hat

**Completed Installation** 