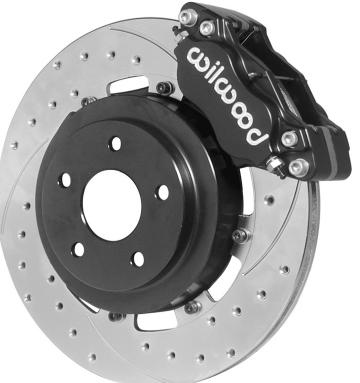

Every **Subaru Impreza WRX** Pro Series rear brake kit gets the powerful clamping force from a pair of billet four-piston Dynalite calipers. Calipers come in black anodized finish with engraved Wilwood logo. The latest edition of the billet Dynalite features stainless steel anti-rattle plates for quiet running and longer wear in the caliper bridges.

For cool running and increased stopping power, each kit includes large diameter, competition rated vented iron brake rotors. Choose drilled and slotted rotors to match the high tech look of the SRP front rotors, or the smooth face rotors to match the competition GT front rotors.