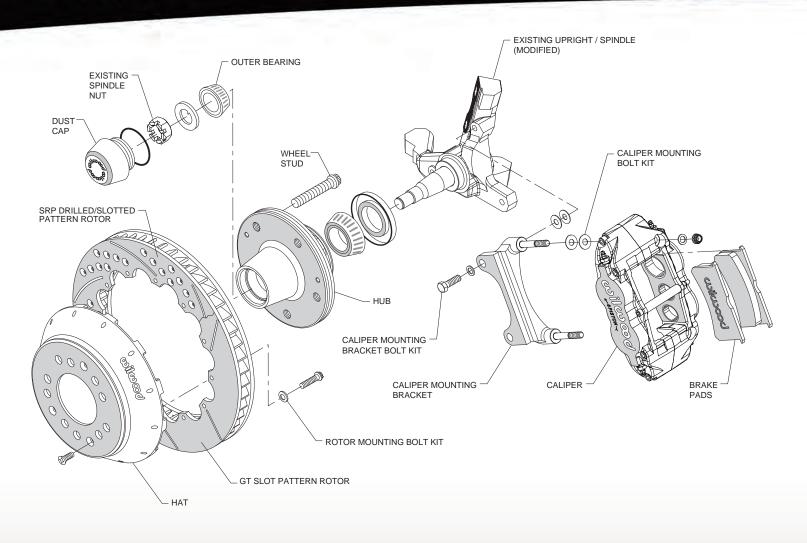

### Superlite 6R Front Brake

kits for the 1982-1992 Chevrolet Camaro combine cutting-edge technology with high-tech styling to deliver track proven endurance and big brake performance for the street, track or show.

# **Kit Features**

Made in USA

- Superlite six piston radial mount forged aluminum calipers with stainless steel pistons
- Calipers available with choice of gloss red or black powder coat
- BP-10 metallic composite compound *SmartPads*
- GT slotted or SRP drilled and slotted directional vane rotors in 12.88" or 14.00" diameter
- Forged hubs and hats are strong, lightweight and stylish
- All-inclusive kit complete with DOT approved stainless steel braided flexlines and hardware
- Kits include a detailed guide with step-by-step instructions of the fully bolt-on installation
- Easily configured for dedicated track use with race-only pads and Thermlock<sup>®</sup> pistons