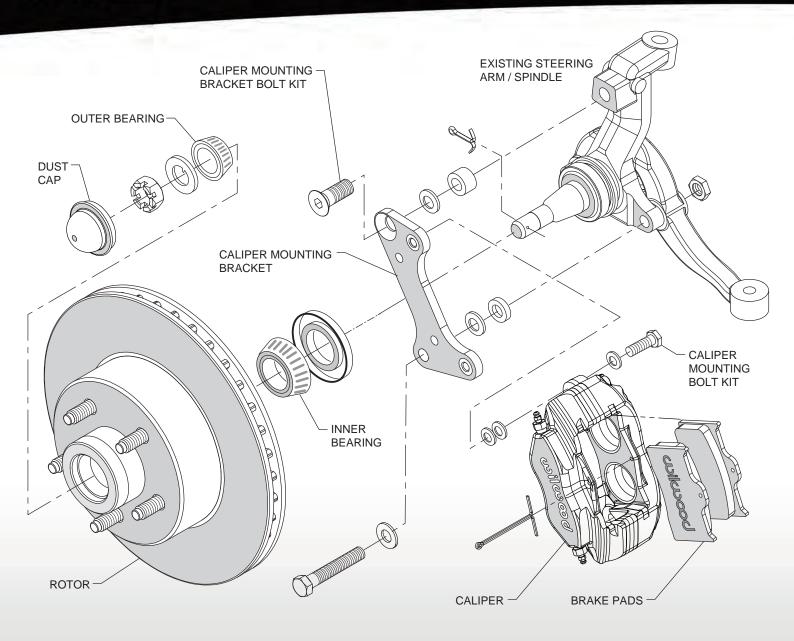

## **Kit Features**

- Forged Dynalite four piston aluminum calipers with stainless steel pistons available in black anodized or red powder coat
- Durable 11.00" x 1.00" 1-piece certified alloy precision finish smooth face HP hub and rotor
- Fits all OE drum or disc brake spindles with most 14" and 15" disc brake back spacing wheels
- Can be used manual or with a power booster and matched output master cylinders
- Kits include BP-10 SmartPads, bearings, seals, brackets and a detailed instruction guide
- All inclusive kit complete with DOT approved stainless steel braided flexlines and hardware

## AFX BODY CLASSIC SERIES FRONT DISC BRAKE KITS

| ORDERING INFORMATION: Complete Front Brake Kits for AFX Body Vehicles |                                                                |                 |
|-----------------------------------------------------------------------|----------------------------------------------------------------|-----------------|
| PART NUMBER                                                           | DESCRIPTION                                                    | CALIPER FINISH  |
| 140-15272                                                             | Dynalite-M Calipers, 11.00" Diameter 1-Piece Plain Face Rotors | Black Anodize   |
| 140-15272-R                                                           | Dynalite-M Calipers, 11.00" Diameter 1-Piece Plain Face Rotors | Red Powder Coat |