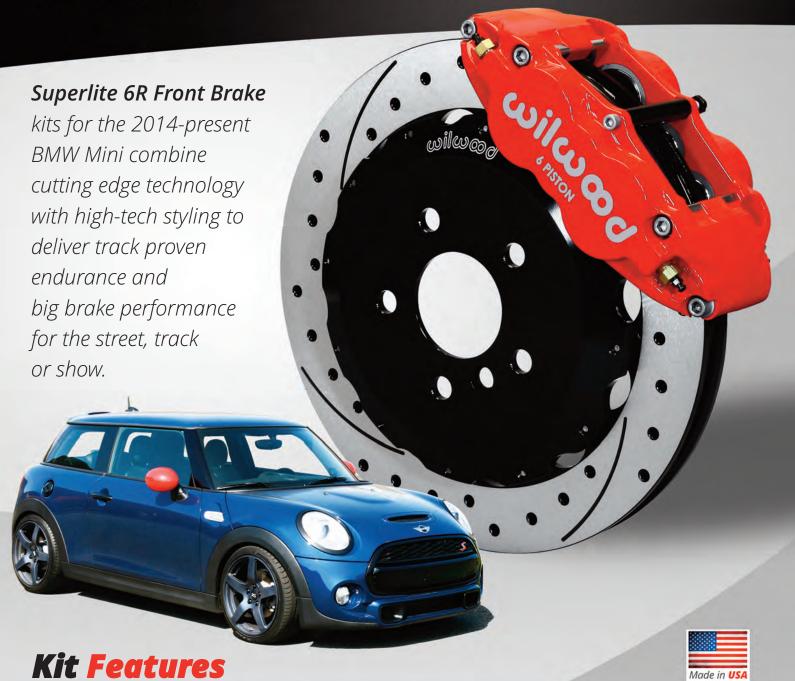

## BMW MINI • 2014-PRESENT SUPERLITE GR FRONT BRAKE KITS

- Superlite six piston radial mount forged aluminum calipers with stainless steel pistons
- 12.88" diameter directional vane GT competition or SRP drilled and slotted rotors with aluminum hats
- BP-10 metallic composite compound *SmartPads*
- Fully compatible with factory master cylinder output and all ABS controls
- Calipers available with choice of gloss red or black powder coat
- All inclusive kit complete with DOT approved stainless steel braided flexlines and hardware
- Kits include a detailed guide with step-by-step instructions of the fully bolt-on installation
- Bias-matched with Wilwood NDPR four piston rear big brake kits
- Easily configured for dedicated track use with race-only pads and Thermlock® pistons