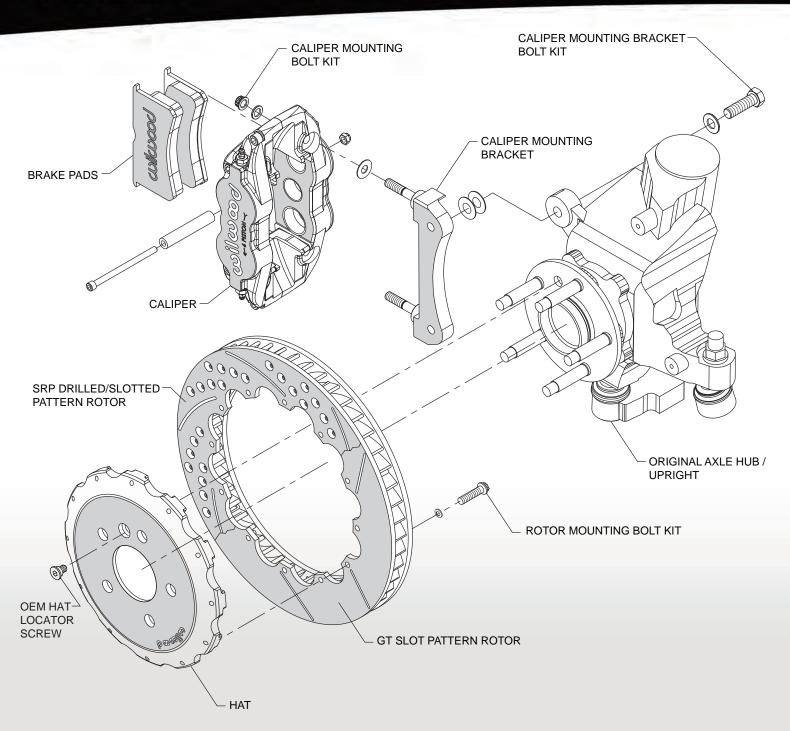

## BMW MINI • 2014-PRESENT SUPERLITE GR FRONT BRAKE KITS

- Superlite six piston radial mount forged aluminum calipers with stainless steel pistons
- 12.88" diameter directional vane GT competition or SRP drilled and slotted rotors with aluminum hats
- BP-10 metallic composite compound *SmartPads*
- Fully compatible with factory master cylinder output and all ABS controls
- Calipers available with choice of gloss red or black powder coat
- All inclusive kit complete with DOT approved stainless steel braided flexlines and hardware
- Kits include a detailed guide with step-by-step instructions of the fully bolt-on installation
- Bias-matched with Wilwood NDPR four piston rear big brake kits
- Easily configured for dedicated track use with race-only pads and Thermlock® pistons