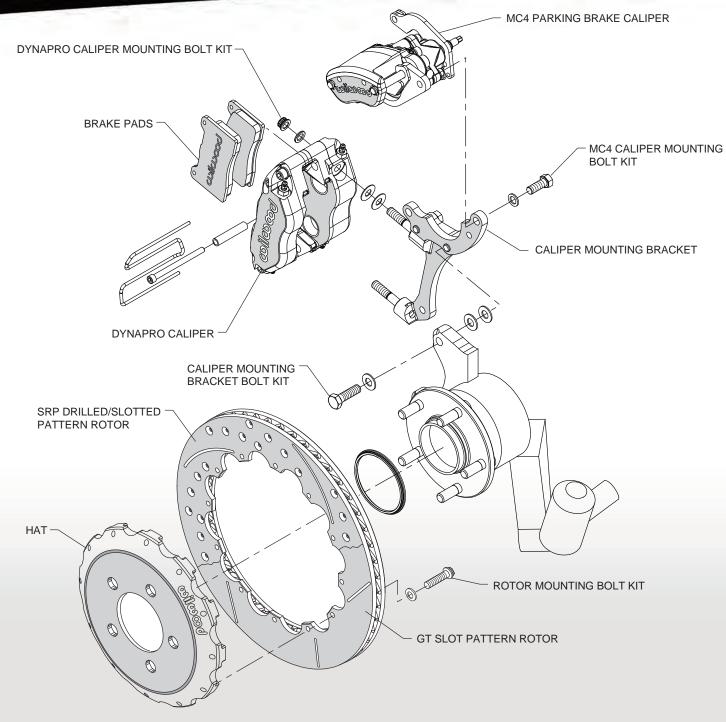

## **MAZDA MX-5 MIATA • 2006-2015** DYNAPRO 4R / MC4 REAR BRAKE KITS

ၜႝၯႜ႞ၮၜၜ႖ႜ

DynaPro 4R / MC4 Rear Brake kits for the 2006-2015 Mazda MX-5 Miata combine the track proven endurance and high-tech styling of the DynaPro 4R caliper with an integrated MC4 parking brake caliper and 12.88" diameter rotors.

## **Kit Features**

Made in **USA** 

- DynaPro four piston radial mount forged aluminum calipers with stainless steel pistons
- MC4 mechanical parking brake calipers with cable adapter kit
- 12.88" diameter directional vane GT competition or SRP drilled and slotted rotors with hats <sup>(1)</sup>
- BP-10 metallic composite compound *SmartPads*
- Fully compatible with factory master cylinder output and all ABS system controls
- Calipers available with choice of gloss red or black powder coat
- All inclusive kit complete with DOT approved stainless steel braided flexlines and hardware
- Kits include a detailed guide with step-by-step instructions of the fully bolt-on installation
- Bias-matched with Wilwood SL6R six piston front big brake kits

## **ORDERING INFORMATION: Complete Rear Brake Kits for 2006-2015 Mazda MX-5 Miata**

| PART NUMBER  | DESCRIPTION                                                                       | CALIPER FINISH    |
|--------------|-----------------------------------------------------------------------------------|-------------------|
| 140-15034    | DynaPro 4R with MC4 Parking Brake Calipers, 12.88" GT Competition Series Rotors   | Black Powder Coat |
| 140-15034-D  | DynaPro 4R with MC4 Parking Brake Calipers, 12.88" SRP Drilled and Slotted Rotors | Black Powder Coat |
| 140-15034-R  | DynaPro 4R with MC4 Parking Brake Calipers, 12.88" GT Competition Series Rotors   | Red Powder Coat   |
| 140-15034-DR | DynaPro 4R with MC4 Parking Brake Calipers, 12.88" SRP Drilled and Slotted Rotors | Red Powder Coat   |