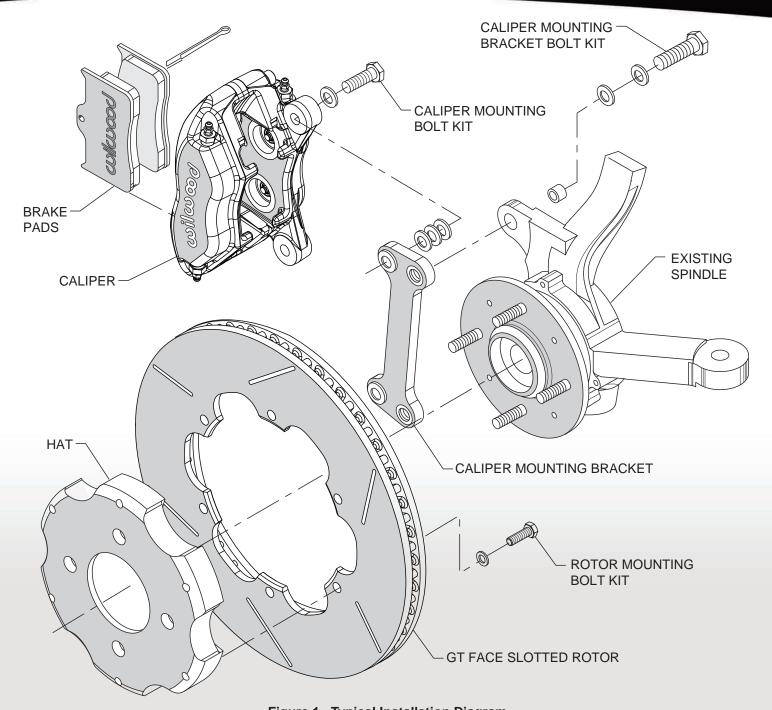

## DYNALITE/ST ROAD RACE FRONT DISC BRAKE KIT

Figure 1. Typical Installation Diagram

| ORDERING INFORMATION: 1988-2000 Honda Civic with OE 4 Lug 240mm Disc Spindles |                                                                                                |                |
|-------------------------------------------------------------------------------|------------------------------------------------------------------------------------------------|----------------|
| PART NUMBER                                                                   | DESCRIPTION                                                                                    | CALIPER FINISH |
| 140-14304                                                                     | Dynalite/ST Caliper, 11.00" Spec37 GT Competition Series Rotor for Honda OE 240mm Disc Spindle | Black Anodize  |