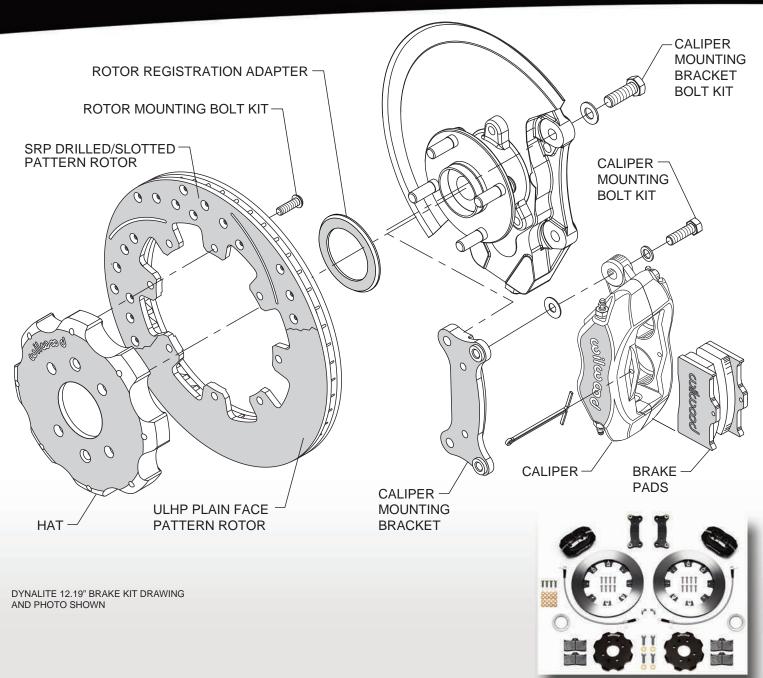

## MAZDA MX-5 • 2016-PRESENT DYNALITE AND DYNAPRO 6 FRONT BRAKE KITS

- Select either a forged Dynalite four piston caliper or a DynaPro 6 six piston caliper
- Available in our signature gloss black, competition red and 22 additional color options; Dynalite calipers come standard in black anodized
- Dynalite calipers available with 12.19" diameter ULHP smooth face or SRP drilled and slotted rotors; DynaPro 6 is paired with 12.88" GT slotted or SRP rotors
- Two-piece rotor mounting with weight-saving aluminum hats
- Fully compatible with factory master cylinder output and all ABS controls
- BP-10 compound composite metallic *SmartPads*
- All-inclusive kit complete with DOT approved stainless steel braided flexlines and hardware