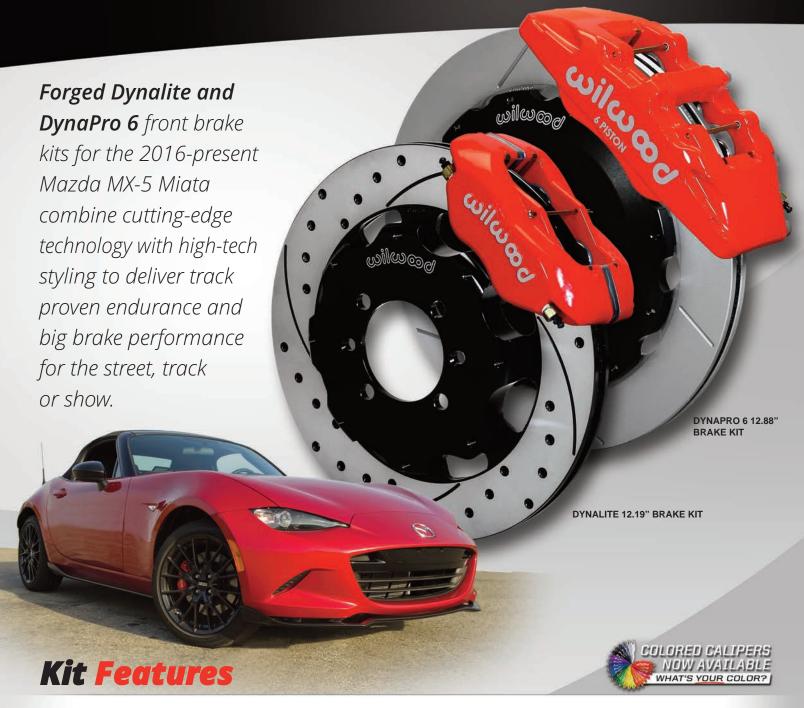

## MAZDA MX-5 • 2016-PRESENT DYNALITE AND DYNAPRO 6 FRONT BRAKE KITS

- Select either a forged Dynalite four piston caliper or a DynaPro 6 six piston caliper
- Available in our signature gloss black, competition red and 22 additional color options; Dynalite calipers come standard in black anodized
- Dynalite calipers available with 12.19" diameter ULHP smooth face or SRP drilled and slotted rotors; DynaPro 6 is paired with 12.88" GT slotted or SRP rotors
- Two-piece rotor mounting with weight-saving aluminum hats
- Fully compatible with factory master cylinder output and all ABS controls
- BP-10 compound composite metallic *SmartPads*
- All-inclusive kit complete with DOT approved stainless steel braided flexlines and hardware