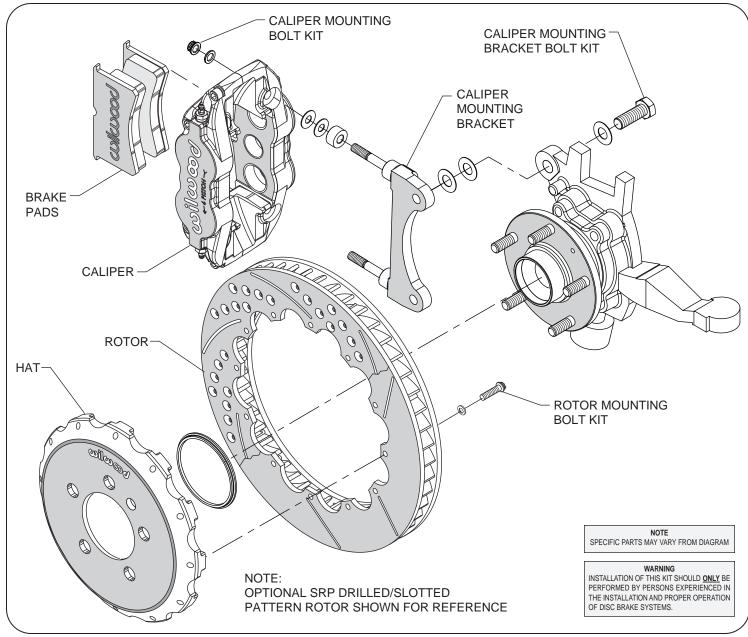

### Wilwood BP-10 "Smart Pads"

- Each kit includes our proven formula BP-10 Smart Pads. BP-10 is a unique composite-metallic compound that provides increased friction, stopping power, and higher fade resistance in a clean and quiet running low dust style pad.
- Optional street / track and competition only compounds are also available to fine tune the braking requirements on any street or track application.

### Radial Mounting Brackets, Hardware and Plumbing

- Radial mounting provides secure attachment directly to the OE mounts, with two planes of adjustment for precise alignment of the caliper over the rotor. Brackets, premium grade fasteners and alignment shims are included in each kit.
- · Jacketed stainless steel braided, DOT approved flexline kits are included with the brake kit.



**Typical Installation Diagram** 

#### **ORDERING INFORMATION:**

| <u>P</u> | <u>AR</u> | Т | N | UN | <u>/IB</u> | ER | 2 |
|----------|-----------|---|---|----|------------|----|---|
| _        |           |   |   |    |            |    | _ |

#### **DESCRIPTION**

| 140-12789    | Front Kit, Volkswagen GTI, FNSL6R Caliper, 12.88" GT Rotor                                   |
|--------------|----------------------------------------------------------------------------------------------|
| 140-12789-D  | Front Kit, Volkswagen GTI, FNSL6R Caliper, 12.88" SRP Drilled and Slotted Rotor              |
| 140-12789-R  | Front Kit, Volkswagen GTI, FNSL6R Caliper, 12.88" GT Rotor, Red Caliper                      |
| 140-12789-DR | Front Kit, Volkswagen GTI, FNSL6R Caliper, 12.88" SRP Drilled a