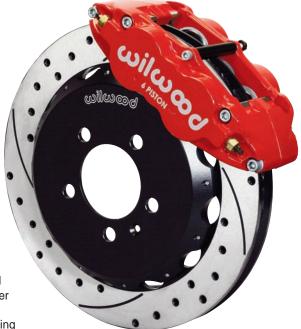

Big Brake Front Kit Assembly with Red Caliper and SRP Rotor

• Standard part number kits are available with either black or red gloss powder coated calipers. Nickel plated "Quick-Silver" series calipers are also available by special order.