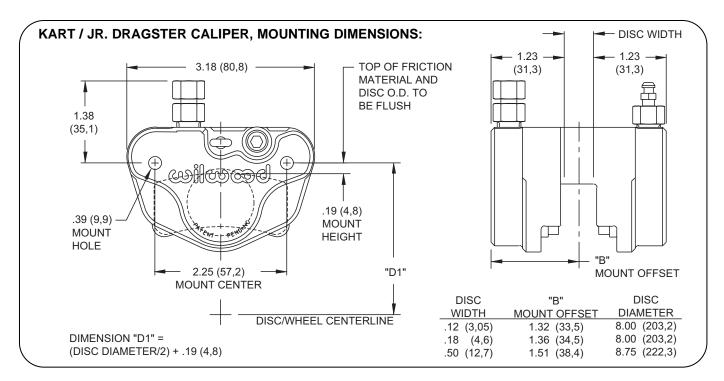

## KART / JR. DRAGSTER CALIPER

## Caliper Highlights:

Wilwood's **Kart / Jr. Dragster Caliper** has been designed specifically for racing. A unique self retracting and adjusting piston system has been incorporated into this caliper which enables the piston to retract as the brake line pressure is reduced. The caliper can be mounted on either side of the vehicle and comes in three rotor widths to accommodate most applications. Weighing a meager 1.2 pounds, the caliper's lightweight billet design includes high performance, high friction brake pads. Additional features include deep cup stainless steel piston for reduced heat transfer, cotter pin, pad retainer, internal fluid passage and blue anodized finish. A <u>specifically designed master cylinder</u> is also available for use with this caliper.

## **ORDERING INFORMATION:**

| BORE SIZE     | DISC WIDTH   | PART NUMBER |
|---------------|--------------|-------------|
| 1.00" 25,4 mm | .12" 3,0 mm  | 120-5498    |
| 1.00" 25,4 mm | .18" 4,6 mm  | 120-5750    |
| 1.00" 25,4 mm | .50" 12,7 mm | 120-5499    |