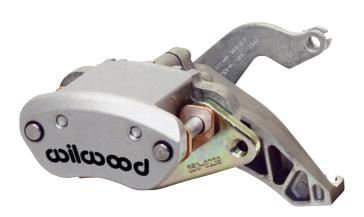

## **Caliper Features:**

Wilwood's MC4 Mechanical Parking Brake Caliper is a multi-use, cable operated brake caliper that combines high output performance with simplicity in design and construction, and is the perfect solution for vehicle applications requiring a separate, mechanically actuated parking brake caliper.

Built to accept rotors that are .810" thick, with 11.00" - 12.88" diameter range, the MC4 combines an efficient die cast body with a forged billet anvil for superior strength under load, yet is lightweight at only 3.30 (2.95 without pads) pounds. Supplied with each caliper are our Composite Metallic (CM) high-friction, high static-hold brake pads, and are pre-fitted with noise cancelling shields.

Engineered with noise-dampening features for quiet, rattle-free operation, the MC4 sliding caliper includes a steel bracket for convenient mounting. Available in both right-hand and left-hand construction, the caliper's lever cartridge can be clocked in three positions for optimum positioning and ease of cable routing. The 1.19" aluminum piston is fully dust booted to keep moisture and debris out.