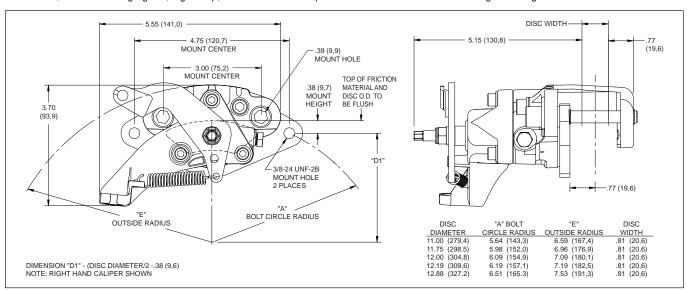

MC4 Mechanical Parking Brake Caliper, Physical Characteristics

Built to accept rotors that are .810" thick, with 11.00" - 12.88" diameter range, the MC4 combines an efficient die cast body with a forged billet anvil for superior strength under load, yet is lightweight at only 3.30 (2.95 without pads) pounds. Supplied with each caliper are our Composite Metallic (CM) high-friction, high static-hold brake pads, and are pre-fitted with noise cancelling shields.