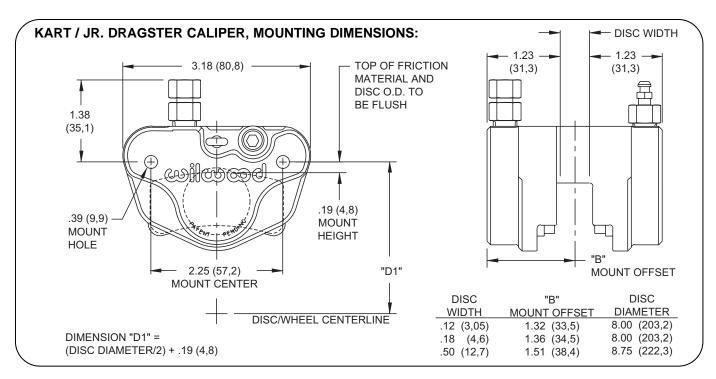

## **ORDERING INFORMATION:**

| BORE SIZE |       | <u>E SIZE</u> | <u>DISC WIDTH</u> |         | <u>PART NUMBER</u> |  |
|-----------|-------|---------------|-------------------|---------|--------------------|--|
|           | 1.00" | 25,4 mm       | .12"              | 3,0 mm  | 120-5498           |  |
|           | 1.00" | 25,4 mm       | .18"              | 4,6 mm  | 120-5750           |  |
|           | 1.00" | 25,4 mm       | .50"              | 12,7 mm | 120-5499           |  |