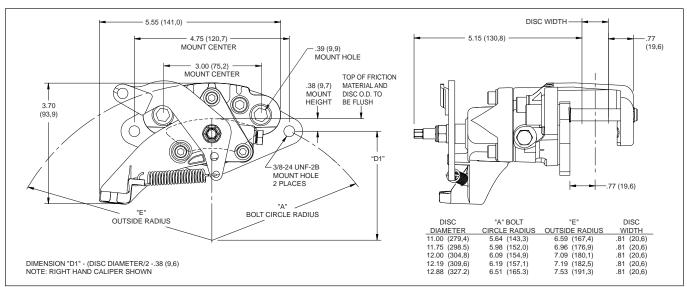

MC4 Mechanical Parking Brake Caliper, Physical Characteristics

Built to accept rotors that are .810" thick, with 11.00" - 12.88" diameter range, the MC4 combines an efficient die cast body with a forged billet anvil for superior strength under load, yet is lightweight at only 3.30 (2.95 without pads) pounds. Supplied with each caliper are our Composite Metallic (CM) high-friction, high static-hold brake pads, and are pre-fitted with noise cancelling shields.