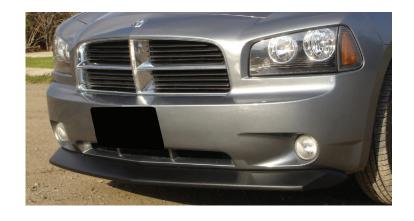

s

16 - 5/16" Fender Washers

## **TOOLS REQUIRED FOR INSTALLATION**

• 3/8" Drill Bit

• 1/2" Wrench

Marker

• Drill

#### **INSTALLATION & HARDWARE MOUNTING INSTRUCTIONS**

#### Please read thoroughly before beginning

- 1. Fit your new chin spoiler to the front bumper and position in desired location.
- 2. Using part as a template, mark eight (8) hole locations in the front bumper.
- 3. Drill eight 3/8" holes in the marked locations.
- 4. Install bolts, fender washer through the chin spoiler and bumper cover into fender washer lock-washers, nuts.
- 5. Tighten ALL hardware. DO NOT OVER-TIGHTEN.

# **NOTE:**

This chin spoiler will reduce available ground clearance in front of the vehicle. Use caution when approaching driveways, speed bumps, parking blocks or similar items on the road.