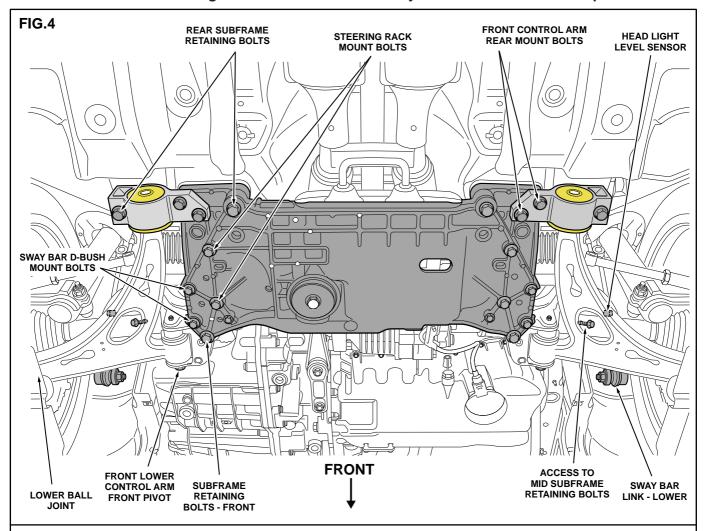

Note: It may be necessary to loosen and/or re-align the subframe at this time. This can be done by loosening the 6 remaining subframe mount bolts (refer Fig.4) and fitting all removed components.

- 11. Refit the lower ball joint and tension to manufacturers specifications.
- 12. Tension all removed and loosened hardware at this stage with the vehicle at ride height.
- 13. It is necessary to complete a four-wheel alignment at this stage.
- 14. Check and retension all fittings after 100km but not more than 200km.