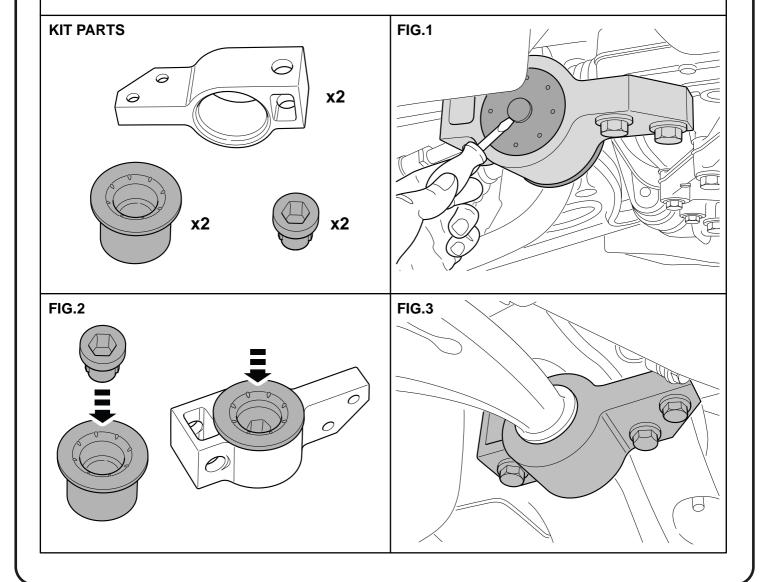

#### N.B: This installation guide should be used in conjunction with the workshop manual

- 1. Raise the vehicle on a hoist or alternatively jack the front of the vehicle and place on safety stands.
- 2. Disconnect the lower ball joint from the hub.
- 3. Remove the front lower control arm front retaining bolt.
- 4. Remove the front lower control arm rear vertical mount bolts (x 3 on each side).
- 5. Using a suitable press and press tools, remove the old bush and housing from the control arm rear mounting point. Discard.
- 6. Remove all rubber deposits, paint and rust from the arm hex spigot. Repair or replace as necessary.
- 7. Remove the small centre bush 60316A from the extrusion assembly (refer Fig.1) and press onto the hex spigot using a small amount of the grease supplied.
- **8.** Grease the outside of the fitted hex spigot bush 60316A and the inside of the pre-assembled extrusion bush 60316B. Press the arm with 60316A fitted into the extrusion containing 60316B.

Note: Failure to release the excess air will make the arm more difficult to re-install as the mounting holes will not easily align. (refer FIG 1 + FIG2).

- 9. Refit the front lower control arm to the vehicle, install the front mount bolt but do not tension at this time.
- 10. Before installing the ball joint fit the rear mount vertical bolts.

# KCA316 - Anti - Lift Kit Side 2 Suits: VWGolf Mk 5 FWD and AWD VW Passat Mk 6

(Always refer to the current catalogue for complete application listings)

N.B: This installation guide should be used in conjunction with the workshop manual

View other performance suspension parts made by Whiteline on our website.