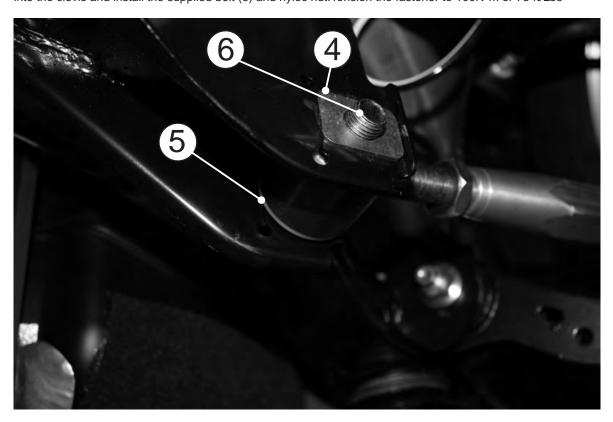

## Installation ADJUSTABLE TOE ARM PAGE 1

(Always refer to the current catalogue for complete application listings)

N.B: This installation guide should be used in conjunction with the workshop manual.

### **FIGURE 1**



## FIGURE 2



# Installation ADJUSTABLE TOE ARM PAGE 2

## **FIGURE 3**

 $\ensuremath{\mathscr{D}}$ Install the rod end into the hub and fit the supplied castellated nut (7) and locking pin(8). Tension the rod end to 78N\*m or 57 ft/Lbs (9)



## **FIGURE 4**

Adjust the toe arm to the desired length (10) and tighten the locking nuts (11). Re-fit the road wheels and drive the vehicle to settle the suspension. Carry out wheel alignment to correct rear toe change from the install of the toe arms.