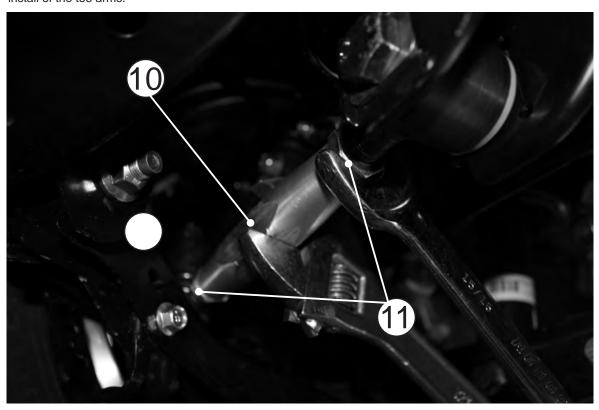

## **FIGURE 4**

Adjust the toe arm to the desired length (10) and tighten the locking nuts (11). Re-fit the road wheels and drive the vehicle to settle the suspension. Carry out wheel alignment to correct rear toe change from the install of the toe arms.