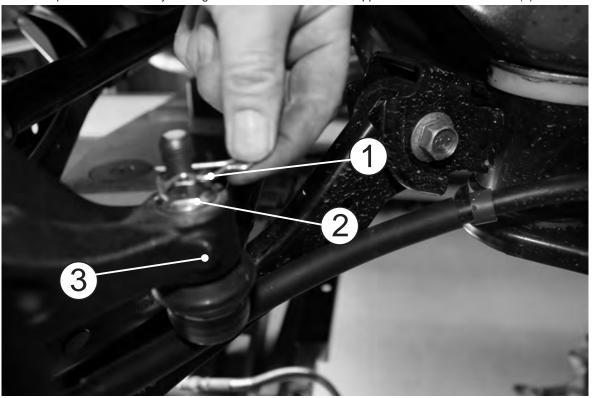

## Installation ADJUSTABLE TOE ARM PAGE 1

(Always refer to the current catalogue for complete application listings)

N.B: This installation guide should be used in conjunction with the workshop manual.

### **FIGURE 1**



## FIGURE 2



# Installation ADJUSTABLE TOE ARM PAGE 2

## **FIGURE 3**

 $\ensuremath{\mathscr{D}}$ Install the rod end into the hub and fit the supplied castellated nut (7) and locking pin(8). Tension the rod end to 78N\*m or 57 ft/Lbs (9)



## **FIGURE 4**

Adjust the toe arm to the desired length (10) and tighten the locking nuts (11). Re-fit the road wheels and drive the vehicle to settle the suspension. Carry out wheel alignment to correct rear toe change from the install of the toe arms.