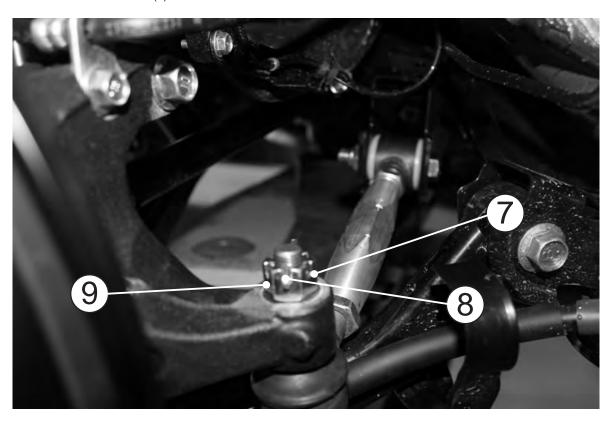

## **FIGURE 3**

 $\ensuremath{\mathscr{D}}$ Install the rod end into the hub and fit the supplied castellated nut (7) and locking pin(8). Tension the rod end to 78N\*m or 57 ft/Lbs (9)