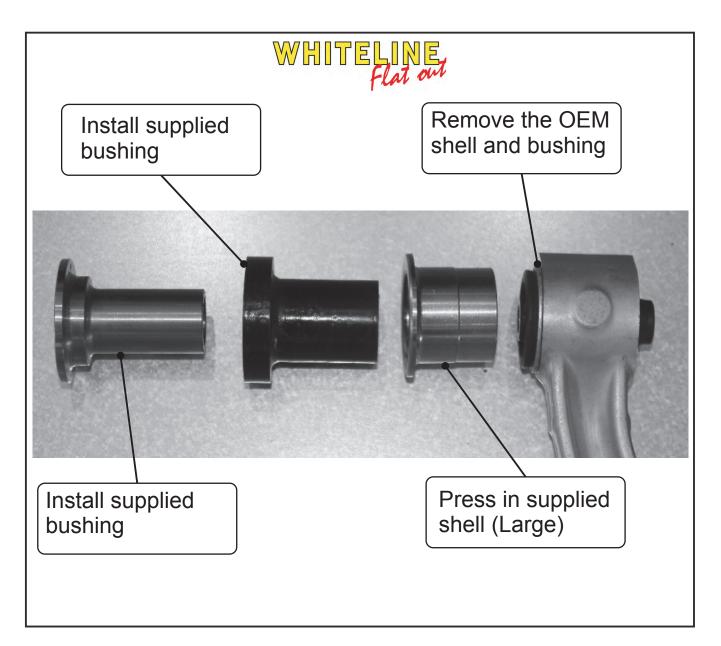

## Installation Guide FRONT ARM UPPER INNER BUSHING

Suits: Volkswagen

(Always refer to the current catalogue for complete application listings)

N.B: This installation guide should be used in conjunction with the workshop manual.

## \*Note:

- □ Remove any burrs from the arm eyelet.
- □ Lightly apply a thin layer of lubricant to the contact faces of the supplied bushing.
- ☐ Tension all removed bolts to manufacturers torque

N.B: It is recommended that a licenced workshop or trades person carry out the above procedure and that workshop manual and relevant safety procedures are followed in addition to the above.