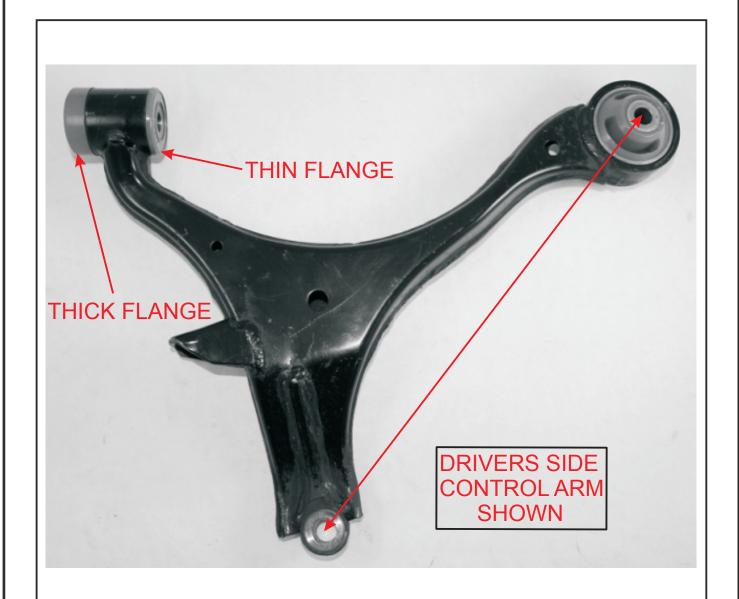

- Align voiding between centre of bushing and ball joint mount as shown.
- Insert thin flange bushing into front of rear eye as shown.
- Insert thick flange bushing into rear of rear eye as shown.
- Generously grease I.D. of bushings before inserting crushtube.
- Before installing into vehicle generously grease flange face of bushings.