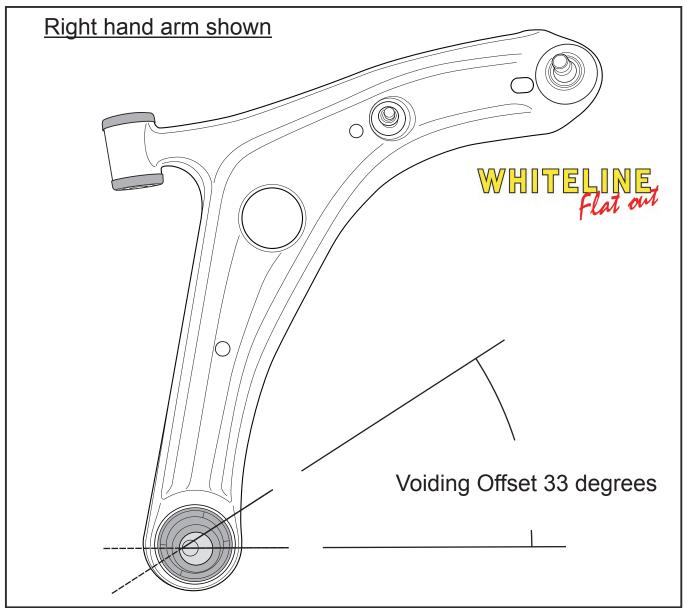

<sup>\*</sup> Before removal of the oe bush take note of the positioning of the voiding so that the supplied 67161 bush can be installed with the same voiding orientation.

N.B: It is recommended that a licenced workshop or trades person carry out the above procedure and that workshop manual and relevant safety procedures are followed in addition to the above.