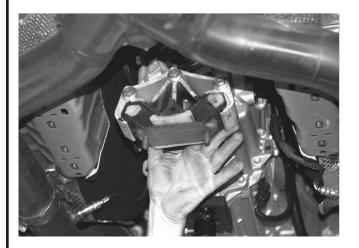

- Push the insert into position from the front of the mount.
- The insert should sit neatly in the voided rubber mount.
- Re fit the crossmember to the vehicle.

N.B: It is recommended that a licenced workshop or tradesperson carry out the above procedure and that workshop manual and relevant safety procedures are followed in addition to the above.