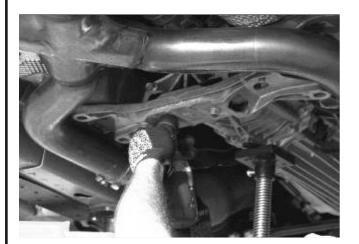

## GEARBOX MOUNT INSERT Application: Ford Mustang - GT and Boss 302

2011 - on

N.B: This instruction sheet should be used in conjunction with the workshop manual

- Evenly raise the vehicle and safely support
- Support the gearbox prior to removing the crossmember.
- Un bolt the crossmember and remove from the vehicle.