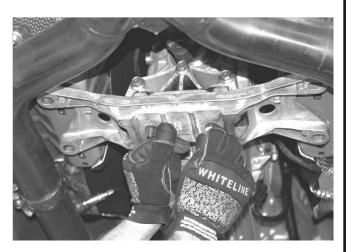

- Push the insert into position from the front of the mount.
- The insert should sit neatly in the voided rubber mount.
- Re fit the crossmember to the vehicle.

N.B: It is recommended that a licenced workshop or tradesperson carry out the above procedure and that workshop manual and relevant safety procedures are followed in addition to the above.