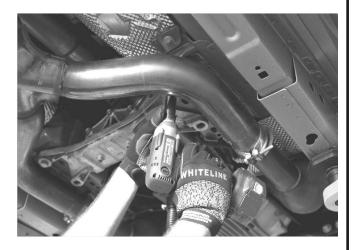

## GEARBOX MOUNT INSERT Application: Ford Mustang - GT and Boss 302

2011 - on

N.B: This instruction sheet should be used in conjunction with the workshop manual

- Evenly raise the vehicle and safely support
- Support the gearbox prior to removing the crossmember.
- Un bolt the crossmember and remove from the vehicle.